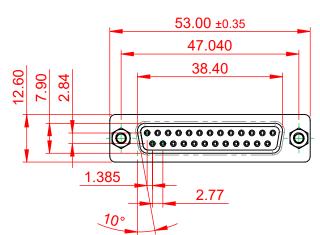

## NOTES:

MATERIAL:

<u>5</u>.6

HOUSING: THERMOPLASTIC POLYESTER, UL94V-0 SHELL: STEEL, TIN PLATED CONTACT: COPPER ALLOY, 15µ GOLD PLATED OPERATING TEMPERATURE: -55°C to +85°C

CURRENT RATING: 3A PER CONTACT CONTACT RESISTANCE: 25mQ MAX. INSULATOR RESISTANCE: 5000MΩ min. DIELECTRIC WITHSTANDING VOLTAGE: 1000V AC rms

| 628 SERIES D-SUB CONNECTOR           |                                                                                                                                                                                                                | SW REFERENCE NO.: 628 ASSEMBLY |                  |       |
|--------------------------------------|-----------------------------------------------------------------------------------------------------------------------------