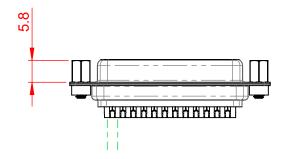

## NOTES:

MATERIAL:

<u>5</u>.6

HOUSING: THERMOPLASTIC POLYESTER, UL94V-0 SHELL: STEEL, TIN PLATED CONTACT: COPPER ALLOY, 15µ GOLD PLATED OPERATING TEMPERATURE: -55°C to +85°C

CURRENT RATING: 3A PER CONTACT CONTACT RESISTANCE: 25mQ MAX. INSULATOR RESISTANCE: 5000MΩ min. DIELECTRIC WITHSTANDING VOLTAGE: 1000V AC rms

| 628 SERIES D-SUB CONNECTOR           |                                                                                                                                                                                                                | SW REFERENCE NO.: 628 ASSEMBLY |                  |       |
|--------------------------------------|-------------------------------------------------------------------------------------------------------------------------------