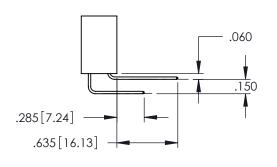

<u>Contact Dimensions:</u>
525-P.C. Tail .018 Sq.(0.46 Sq.) - Tail LG=.150(3.81)
.100 (2.54) Contact Spacing x .200 (5.08) Row Spacing 1 -2x Ø.156[3.96] -6.100 [154.94] -6.260[159]--6.575 [167.01] ..330[8.38] CARD SLOT .160[4.06] POINT OF CONTACT **SECTION A-A** 600 [15.24] -6.835[173.61]