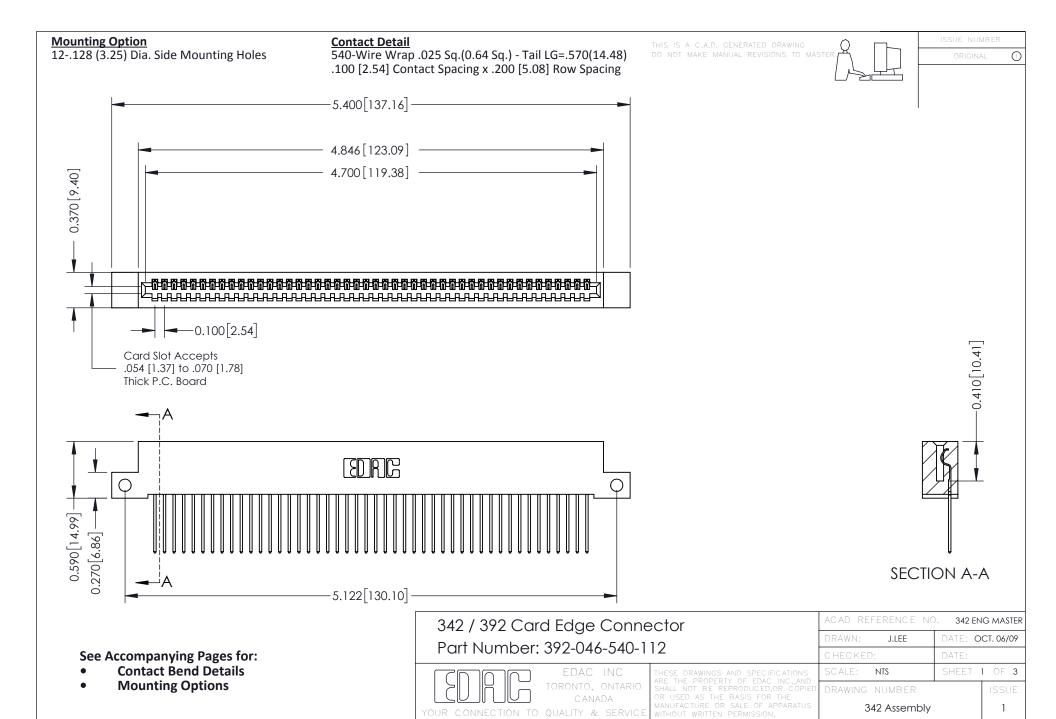

THIS IS A C.A.D. GENERATED DRAWING DO NOT MAKE MANUAL REVISIONS TO MASTER. ISSUE NUMBER

ORIGINAL

1



| 342 / 392 Series Card Edge Connector<br>Contact Bend Detail |                                                                                                                                                                                                  | ACAD REFERENCE NO. 342 ENG MASTER |             |                  |        |
|-------------------------------------------------------------|--------------------------------------------------------------------------------------------------------------------------------------------------------------------------------------------------|-----------------------------------|-------------|------------------|--------|
|