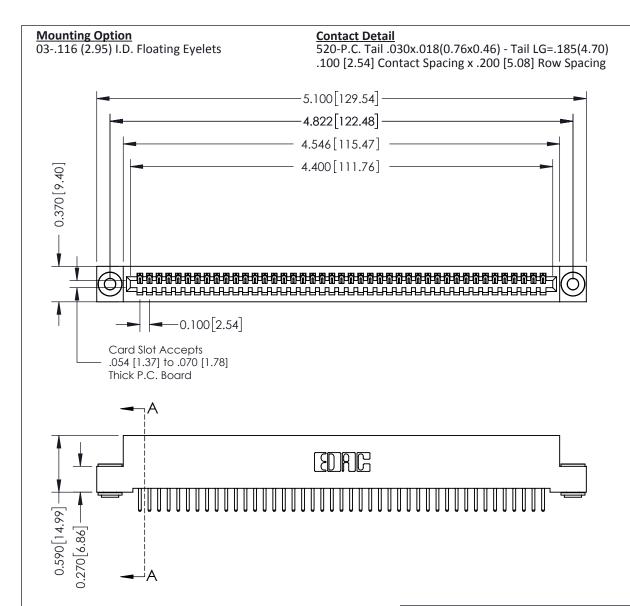

## **See Accompanying Pages for:**

- **Contact Bend Details**
- **Mounting Options**

342 / 392 Card Edge Connector Part Number: 392-043-520-103

YOUR CONNECTION TO QUALITY & SERVICE

CANADA

|   | ACAD REFERENCE NO. 342 ENG MASTER |                  |  |
|---|-----------------------------------|------------------|--|
|   | DRAWN: J.LEE                      | DATE: OCT. 06/09 |  |
|   | CHECKED:                          | DATE:            |  |
|   | SCALE: NTS                        | SHEET 1 OF 3     |  |
| ) | DRAWING NUMBER                    | ISSUE            |  |