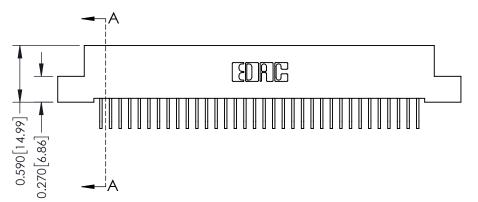

THIS IS A C.A.D. GENERATED DRAWING DO NOT MAKE MANUAL REVISIONS TO MASTER

ISSUE NUMBER

ORIGINAL

1

| 342 / 392 Card Edge Connector<br>Mounting Options |                                                                                                                                                                                               | ACAD REFERENCE NO. 342 ENG MASTER |                         |        |  |  |
|---------------------------------------------------|-----------------------------------------------------------------------------------------------------------------------------------------------------------------------------------------------|-----------------------------------|-------------------------|--------|--|--|
|                                                   |                                                                                                                                                                                               | DRAWN: J.LEE                      | DATE: <b>OCT. 06/09</b> |        |  |  |
|                                                   |                                                                                                                                                                                               | CHECKED:                          | DATE:                   |        |  |  |
| TORONTO, ONTARIO                                  | THESE DRAWINGS AND SPECIFICATIONS ARE THE PROPERTY OF EDAC INCAND SHALL NOT BE REPRODUCED,OR COPIED OR USED AS THE BASIS FOR THE MANUFACTURE OR SALE OF APPARATUS WITHOUT WRITTEN PERMISSION. | SCALE: NTS                        | SHEET :                 | 3 OF 3 |  |  |
|                                                   |                                                                                                                                                                                               | DRAWING NUMBER                    | •                       | ISSUE  |  |  |
| YOUR CONNECTION TO QUALITY & SERVICE              |                                                                                                                                                                                               | 342 Assembly                      |                         | 1      |  |  |