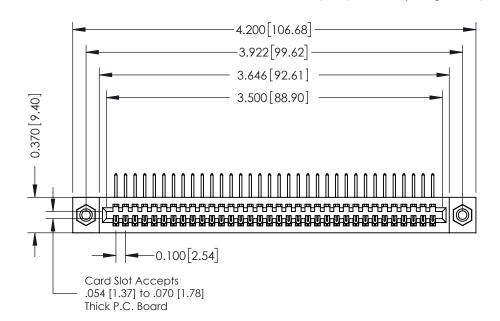

## **See Accompanying Pages for:**

- **Contact Bend Details**
- **Mounting Options**

342 / 392 Card Edge Connector Part Number: 392-034-558-108

YOUR CONNECTION TO QUALITY & SERVICE

342 ENG MASTER J.LEE DATE: OCT. 06/09 SHEET 1 OF 3

342 Assembly

THIS IS A C.A.D. GENERATED DRAWING DO NOT MAKE MANUAL REVISIONS TO MASTER. ISSUE NUMBER

ORIGINAL

1

| 342 / 392 Series Card Edge Connector<br>Contact Bend Detail |                                                                                                                                                                                                  | ACAD REFERENCE NO. 342 ENG MASTER |             |                  |        |
|-------------------------------------------------------------|--------------------------------------------------------------------------------------------------------------------------------------------------------------------------------------------------|-----------------------------------|-------------|------------------|--------|
|                                                             |                                                                                                                                                                                                  | DRAWN:                            | J.LEE       | DATE: OCT. 06/09 |        |
|                                                             |                                                                                                                                                                                                  | CHECKED:                          |             | DATE:            |        |
| TORONTO, ONTARIO                                            | THESE DRAWINGS AND SPECIFICATIONS ARE THE PROPERTY OF EDAC INC. AND SHALL NOT BE REPRODUCED, OR COPIED OR USED AS THE BASIS FOR THE MANUFACTURE OR SALE OF APPARATUS WITHOUT WRITTEN PERMISSION. | SCALE:                            | NTS         | SHEET :          | 2 OF 3 |
|                                                             |                                                                                                                                                                                                  | DRAWING                           | NUMBER      |                  | ISSUE  |
| YOUR CONNECTION TO QUALITY & SERVICE                        |                                                                                                                                                                                                  | 3                                 | 42 Assembly |                  | 1      |