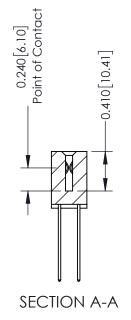

THIS IS A C.A.D. GENERATED DRAWING DO NOT MAKE MANUAL REVISIONS TO MASTER. ISSUE NUMBER

ORIGINAL

1

| 342 / 392 Series Card Edge Connector<br>Contact Bend Detail |                                                                                                                                                                                                 | ACAD REFERENCE NO. 342 ENG MASTER |             |                  |        |  |
|-------------------------------------------------------------|-------------------------------------------------------------------------------------------------------------------------------------------------------------------------------------------------|-----------------------------------|-------------|------------------|--------|--|
|                                                             |                                                                                                                                                                                                 | DRAWN:                            | J.LEE       | DATE: OCT. 06/09 |        |  |
|                                                             |                                                                                                                                                                                                 | CHECKED:                          |             | DATE:            |        |  |
| TORONTO, ONTARIO                                            | THESE DRAWINGS AND SPECIFICATIONS ARE THE PROPERTY OF EDAC INC.,AND SHALL NOT BE REPRODUCED,OR COPIED OR USED AS THE BASIS FOR THE MANUFACTURE OR SALE OF APPARATUS WITHOUT WRITTEN PERMISSION. | SCALE:                            | NTS         | SHEET :          | 2 OF 3 |  |
|                                                             |                                                                                                                                                                                                 | DRAWING                           | NUMBER      |                  | ISSUE  |  |
| YOUR CONNECTION TO QUALITY & SERVICE                        |                                                                                                                                                                                                 | 3                                 | 42 Assembly |                  | 1      |  |