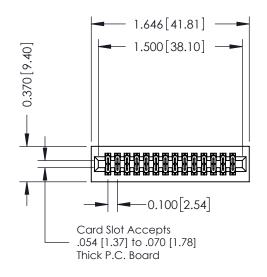

## **See Accompanying Pages for:**

- Contact Bend Details
- **Mounting Options**

| 342 / 392 Card Edge Connector<br>Part Number: 392-028-544-201 |                                                                                                                                                                           | ACAD REFERENCE NO. 342 ENG MASTER |             |         |           |  |
|---------------------------------------------------------------|---------------------------------------------------------------------------------------------------------------------------------------------------------------------------|-----------------------------------|-------------|---------|-----------|--|
|                                                               |                                                                                                                                                                           | DRAWN:                            | J.LEE       | DATE: O | CT. 06/09 |  |
|                                                               |                                                                                                                                                                           | CHECKED:                          |             | DATE:   |           |  |
| EDAC INC                                                      | THESE DRAWINGS AND SPECIFICATIONS                                                                                                                                         | SCALE:                            | NTS         | SHEET   | 1 OF 3    |  |
| CANADA CANADA                                                 | ARE THE PROPERTY OF EDAC INC.,AND<br>SHALL NOT BE REPRODUCED,OR COPIED<br>OR USED AS THE BASIS FOR THE<br>MANUFACTURE OR SALE OF APPARATUS<br>WITHOUT WRITTEN PERMISSION. | DRAWING                           | NUMBER      |         | ISSUE     |  |
|                                                               |                                                                                                                                                                           | 3                                 | 42 Assembly |         | 1         |  |