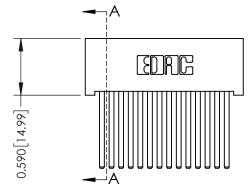

THIS IS A C.A.D. GENERATED DRAWING DO NOT MAKE MANUAL REVISIONS TO MASTER

ISSUE NUMBER

ORIGINAL

1

| 342 / 392 Card Edge Connector<br>Mounting Options |                                                                                                                                                                                               | ACAD REFERENCE NO. 342 ENG MASTER |                         |        |  |  |
|---------------------------------------------------|-----------------------------------------------------------------------------------------------------------------------------------------------------------------------------------------------|-----------------------------------|-------------------------|--------|--|--|
|                                                   |                                                                                                                                                                                               | DRAWN: J.LEE                      | DATE: <b>OCT. 06/09</b> |        |  |  |
|                                                   |                                                                                                                                                                                               | CHECKED:                          | DATE:                   |        |  |  |
| TORONTO, ONTARIO                                  | THESE DRAWINGS AND SPECIFICATIONS ARE THE PROPERTY OF EDAC INCAND SHALL NOT BE REPRODUCED,OR COPIED OR USED AS THE BASIS FOR THE MANUFACTURE OR SALE OF APPARATUS WITHOUT WRITTEN PERMISSION. | SCALE: NTS                        | SHEET :                 | 3 OF 3 |  |  |
|                                                   |                                                                                                                                                                                               | DRAWING NUMBER                    | •                       | ISSUE  |  |  |
| YOUR CONNECTION TO QUALITY & SERVICE              |                                                                                                                                                                                               | 342 Assembly                      |                         | 1      |  |  |