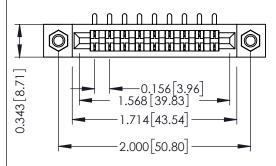

## **See Accompanying Pages for:**

- **Contact Bend Details**
- **Mounting Options**

307 / 357 Card Edge Connector Part Number: 357-009-453-107 **EDAC INC** 

YOUR CONNECTION TO QUALITY & SERVICE

TORONTO, ONTARIO CANADA