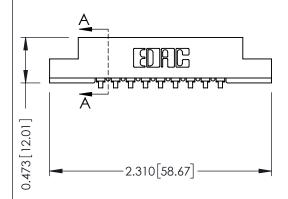

## **See Accompanying Pages for:**

- **Contact Bend Details**
- **Mounting Options**

307 / 357 Card Edge Connector Part Number: 357-009-453-107 **EDAC INC** 

YOUR CONNECTION TO QUALITY & SERVICE

TORONTO, ONTARIO CANADA