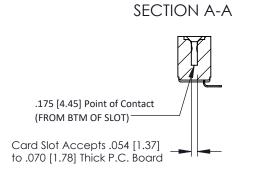

## **See Accompanying Pages for:**

- **Contact Bend Details**
- **Mounting Options**

307 / 357 Card Edge Connector Part Number: 357-009-453-107 **EDAC INC** 

YOUR CONNECTION TO QUALITY & SERVICE

TORONTO, ONTARIO CANADA