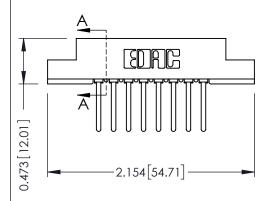

## **See Accompanying Pages for:**

- **Contact Bend Details**
- **Mounting Options**

## SECTION A-A

| 307 / 357 Card Edge Connector<br>Part Number: 357-008-541-107         |                                                                                                                                                                                                 | ACAD REFERENCE NO. 307 ENG MASTER |              |          |           |
|-----------------------------------------------------------------------|-------------------------------------------------------------------------------------------------------------------------------------------------------------------------------------------------|-----------------------------------|--------------|----------|-----------|
|                                                                       |                                                                                                                                                                                                 | DRAWN:                            | J.LEE        | DATE: AL | IG. 11/09 |
|                                                                       |                                                                                                                                                                                                 | CHECKED:                          |              | DATE:    |           |
| EDAC INC TORONTO, ONTARIO CANADA YOUR CONNECTION TO QUALITY & SERVICE | THESE DRAWINGS AND SPECIFICATIONS ARE THE PROPERTY OF EDAC INC.,AND SHALL NOT BE REPRODUCED,OR COPIED OR USED AS THE BASIS FOR THE MANUFACTURE OR SALE OF APPARATUS WITHOUT WRITTEN PERMISSION. | SCALE:                            | NTS          | SHEET    | 1 OF 3    |
|                                                                       |                                                                                                                                                                                                 | DRAWING                           | NUMBER       |          | ISSUE     |
|                                                                       |                                                                                                                                                                                                 | 3                                 | 307 Assembly |          | 1         |