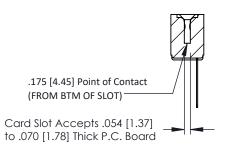

**Mounting Option** M3-0.5 Metric Threaded Inserts **Contact Detail** 

Wire Wrap .046x.014(1.17x0.36) - Tail LG=.495(12.57) .156 [3.96] Contact Spacing x .200 [5.08] Row Spacing