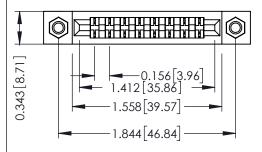

**Mounting Option** M3-0.5 Metric Threaded Inserts **Contact Detail** 

Wire Wrap .046x.014(1.17x0.36) - Tail LG=.495(12.57) .156 [3.96] Contact Spacing x .200 [5.08] Row Spacing

## SECTION A-A

| 307 / 357 Card Edge Connector<br>Part Number: 357-008-541-107         |                                                                                                                                                                                                 | ACAD REFERENCE NO. 307 ENG MASTER |              |          |           |
|-----------------------------------------------------------------------|-------------------------------------------------------------------------------------------------------------------------------------------------------------------------------------------------|-----------------------------------|--------------|----------|-----------|
|                                                                       |                                                                                                                                                                                                 | DRAWN:                            | J.LEE        | DATE: AL | IG. 11/09 |
|                                                                       |                                                                                                                                                                                                 | CHECKED:                          |              | DATE:    |           |
| EDAC INC TORONTO, ONTARIO CANADA YOUR CONNECTION TO QUALITY & SERVICE | THESE DRAWINGS AND SPECIFICATIONS ARE THE PROPERTY OF EDAC INC.,AND SHALL NOT BE REPRODUCED,OR COPIED OR USED AS THE BASIS FOR THE MANUFACTURE OR SALE OF APPARATUS WITHOUT WRITTEN PERMISSION. | SCALE:                            | NTS          | SHEET    | 1 OF 3    |
|                                                                       |                                                                                                                                                                                                 | DRAWING                           | NUMBER       |          | ISSUE     |
|                                                                       |                                                                                                                                                                                                 | 3                                 | 307 Assembly |          | 1         |