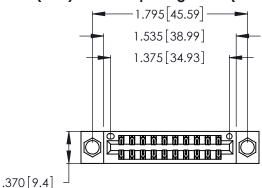

<u>Contact Dimensions:</u>
526-P.C. Tail .018 Sq. (0.46 Sq.) - Tail LG. =.350 (8.89)
.125 (3.18) Contact Spacing x .250 (6.35) Row Spacing

- INSULATOR MATERIAL: THERMOPLASTIC POLYESTER, UL 94V-0 CONTACT MATERIAL; COPPER, NICKEL, TIN\_ALLOY CA-725
- CONTACT PLATING: GOLD ON THE MATING AREA, TIN-LEAD ON THE CONTACT TAILS, NICKEL UNDERPLATE

THIS IS A C.A.D. GENERATED DRAWING DO NOT MAKE MANUAL REVISIONS TO MASTER.

ISSUE NUMBER ORIGINAL 1

346/396 SERIES CARD EDGE CONNECTOR PART NUMBER: 346-020-526-204

**EDAC INC** TORONTO, ONTARIO CANADA

THESE DRAWINGS AND SPECIFICATIONS ARE THE PROPERTY OF EDAC INC., AND SHALL NOT BE REPRODUCED, OR COPIED OR USED AS THE BASIS FOR THE MANUFACTURE OR SALE OF APPARATUS WITHOUT WRITTEN PERMISSION.