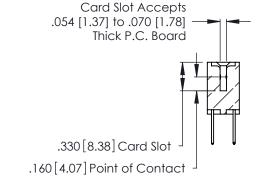

THIS IS A C.A.D. GENERATED DRAWING DO NOT MAKE MANUAL REVISIONS TO MASTER.

ISSUE NUMBER

ORIGINAL

1

**Contact Code 555** 

Contact Code 556

**Contact Code 558** 

**Contact Code 559** 

Contact Code 560

INSULATOR MATERIAL: THERMOPLASTIC POLYESTER, UL 94V-0 CONTACT MATERIAL; COPPER, NICKEL, TIN ALLOY CA-725 CONTACT PLATING: GOLD ON THE MATING AREA, TIN-LEAD

ON THE CONTACT TAILS, NICKEL UNDERPLATE