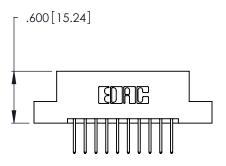

THIS IS A C.A.D. GENERATED DRAWING DO NOT MAKE MANUAL REVISIONS TO MASTER.

ISSUE NUMBER ORIGINAL 1

346/396 SERIES CARD EDGE CONNECTOR PART NUMBER: 346-020-526-204

**EDAC INC** TORONTO, ONTARIO CANADA

THESE DRAWINGS AND SPECIFICATIONS ARE THE PROPERTY OF EDAC INC., AND SHALL NOT BE REPRODUCED, OR COPIED OR USED AS THE BASIS FOR THE MANUFACTURE OR SALE OF APPARATUS WITHOUT WRITTEN PERMISSION.

346/396 SERIES CARD EDGE CONNECTOR CONTACT CODE 555,556,558,559,560 DIMENSIONS

YOUR CONNECTION TO QUALITY & SERVICE

**EDAC INC** TORONTO, ONTARIO CANADA

THESE DRAWINGS AND SPECIFICATIONS ARE THE PROPERTY OF EDAC INC.,AND SHALL NOT BE REPRODUCED, OR COPIED OR USED AS THE BASIS FOR THE MANUFACTURE OR SALE OF APPARATUS WITHOUT WRITTEN PERMISSION.