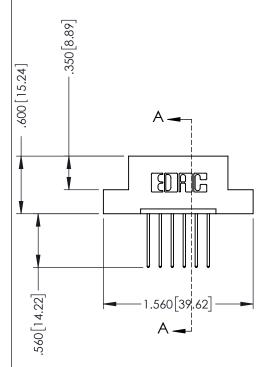

.330 [8.38] Slot Depth .160 [4.06] Point of Contact

SECTION A-A

ISSUE NUMBER ORIGINAL 1

## **Contact Code 555**

## **Contact Code 556**

INSULATOR MATERIAL: THERMOPLASTIC POLYESTER, UL 94V-0 CONTACT MATERIAL; COPPER, NICKEL, TIN ALLOY CA-725 CONTACT PLATING: GOLD ON THE MATING AREA, TIN-LEAD

ON THE CONTACT TAILS, NICKEL UNDERPLATE

## 346/396 SERIES CARD EDGE CONNECTOR CONTACT CODE 555,556,558,559,560 DIMENSIONS

YOUR CONNECTION TO QUALITY & SERVICE

**EDAC INC** TORONTO, ONTARIO CANADA

THESE DRAWINGS AND SPECIFICATIONS ARE THE PROPERTY OF EDAC INC.,AND SHALL NOT BE REPRODUCED, OR COPIED OR USED AS THE BASIS FOR THE MANUFACTURE OR SALE OF APPARATUS WITHOUT WRITTEN PERMISSION.

|  | ACAD REFERENCE NO. | 346-ENG-MASTER   |  |
|--|--------------------|------------------|--|
|  | DRAWN: J.LEE       | DATE: APR. 22/09 |  |
|  | CHECKED:           | DATE:            |  |
|  | SCALE: 1:1         | SHEET 2 OF 2     |  |
|  | DRAWING NUMBER     | ISSUE            |  |
|  | 346-ENG-MASTER     | 1                |  |