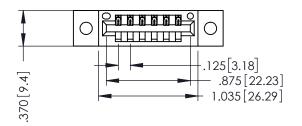

THIS IS A C.A.D. GENERATED DRAWING DO NOT MAKE MANUAL REVISIONS TO MASTER.

ISSUE NUMBER

ORIGINAL

1

INSULATOR MATERIAL: THERMOPLASTIC POLYESTER, UL 94V-0 CONTACT MATERIAL; COPPER, NICKEL, TIN ALLOY CA-725 CONTACT PLATING: GOLD ON THE MATING AREA, TIN-LEAD

ON THE CONTACT TAILS, NICKEL UNDERPLATE

346/396 SERIES CARD EDGE CONNECTOR PART NUMBER: 346-006-540-102

YOUR CONNECTION TO QUALITY & SERVICE

**EDAC INC** TORONTO, ONTARIO CANADA

THESE DRAWINGS AND SPECIFICATIONS ARE THE PROPERTY OF EDAC INC.,AND SHALL NOT BE REPRODUCED,OR COPIED OR USED AS THE BASIS FOR THE MANUFACTURE OR SALE OF APPARATUS WITHOUT WRITTEN PERMISSION.

| ACAD REFERENCE NO. |       | 346-ENG-MASTER |           |
|--------------------|-------|----------------|-----------|
| DRAWN:             | J.LEE | DATE: AF       | PR. 22/09 |
| CHECKED:           |       | DATE:          |           |
| SCALE:             | 1:1   | SHEET          | OF 2      |
| DRAWING NUMBER     |       |                | ISSUE     |
| 346-ENG-MASTER     |       |                | 1         |