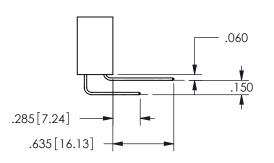

## ACAD REFERENCE NO. 345-ENG-MASTER DRAWN: R.STA.MONICA DATE:MAY.16/2017 CHECKED: DATE: SCALE: NTS OF 2 SHEET 1 DRAWING NUMBER **ISSUE** 345-ENG-MASTER

SECTION A-A

ISSUE NUMBER ORIGINAL

1

**Contact Code 558** 

Contact Code 559

**Contact Code 560** 

INSULATOR MATERIAL: THERMOPLASTIC POLYESTER, UL 94V-0

DAP MATERIAL AVAILABLE UPON REQUEST

CONTACT MATERIAL; COPPER ALLOY

CONTACT PLATING: GOLD ON THE MATING AREA, TIN PLATING ON THE CONTACT TAILS, NICKEL UNDERPLATE

345/395 SERIES CARD EDGE CONNECTOR CONTACT CODE 555,556,558,559,560 DIMENSIONS

YOUR CONNECTION TO QUALITY & SERVICE

**EDAC INC** TORONTO, ONTARIO CANADA

THESE DRAWINGS AND SPECIFICATIONS ARE THE PROPERTY OF EDAC INC.,AND SHALL NOT BE REPRODUCED, OR COPIED OR USED AS THE BASIS FOR THE MANUFACTURE OR SALE OF APPARATUS WITHOUT WRITTEN PERMISSION.