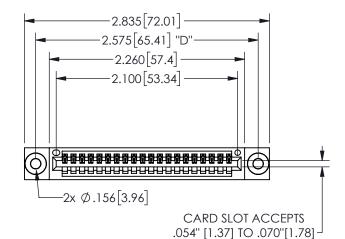

THIS IS A C.A.D. GENERATED DRAWING DO NOT MAKE MANUAL REVISIONS TO MASTER.

ISSUE NUMBER

ORIGINAL

THICK PCB

<u>Contact Dimensions:</u> 544-Wire Wrap .050x.025(1.27x0.64) - Tail LG=.750(19.05) .100 (2.54) Contact Spacing x .200 (5.08) Row Spacing

.160 4.06 .330[8.38] POINT OF CARD SLOT CONTACT .370 9.4

345/395 SERIES CARD EDGE CONNECTOR PART NUMBER: 345-020-544-403

YOUR CONNECTION TO QUALITY & SERVICE

**EDAC INC** TORONTO, ONTARIO CANADA

THESE DRAWINGS AND SPECIFICATIONS ARE THE PROPERTY OF EDAC INC.,AND SHALL NOT BE REPRODUCED, OR COPIED OR USED AS THE BASIS FOR THE MANUFACTURE OR SALE OF APPARATUS WITHOUT WRITTEN PERMISSION.