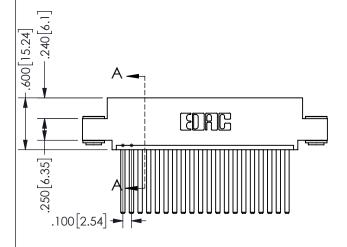

SECTION A-A

ORIGINAL 1

ISSUE NUMBER

**Contact Code 558** 

Contact Code 559

**Contact Code 560** 

INSULATOR MATERIAL: THERMOPLASTIC POLYESTER, UL 94V-0 DAP MATERIAL AVAILABLE UPON REQUEST

CONTACT MATERIAL; COPPER ALLOY CONTACT PLATING: GOLD ON THE MATING AREA, TIN PLATING ON THE CONTACT TAILS, NICKEL UNDERPLATE

345/395 SERIES CARD EDGE CONNECTOR CONTACT CODE 555,556,558,559,560 DIMENSIONS

YOUR CONNECTION TO QUALITY & SERVICE

**EDAC INC** TORONTO, ONTARIO CANADA

THESE DRAWINGS AND SPECIFICATIONS ARE THE PROPERTY OF EDAC INC.,AND SHALL NOT BE REPRODUCED, OR COPIED OR USED AS THE BASIS FOR THE MANUFACTURE OR SALE OF APPARATUS WITHOUT WRITTEN PERMISSION.