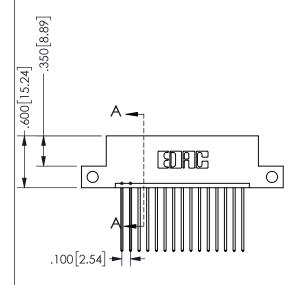

THIS IS A C.A.D. GENERATED DRAWING DO NOT MAKE MANUAL REVISIONS TO MASTER.

ISSUE NUMBER

ORIGINAL

1

2.335[59.31] -1.600 40.64 CARD SLOT ACCEPTS .054" [1.37] TO .070"[1.78] <sup>\(\)</sup>

THICK PCB

## <u>Contact Dimensions:</u> 541-Wire Wrap .025 Sq.(0.64 Sq.) - Tail LG=.750(19.05) .100 (2.54) Contact Spacing x .200 (5.08) Row Spacing

345/395 SERIES CARD EDGE CONNECTOR PART NUMBER: 345-015-541-112