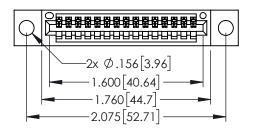

<u>Contact Dimensions:</u>
524-P.C. Tail .018 Sq.(0.46 Sq.) - Tail LG=.175(4.45)
.100 (2.54) Contact Spacing x .200 (5.08) Row Spacing

ACAD REFERENCE NO. 345-ENG-MASTER

- INSULATOR MATERIAL: THERMOPLASTIC PBT BLACK, UL 94V-0
- CONTACT MATERIAL; COPPER TIN ALLOY CONTACT PLATING: GOLD ON THE MATING AREA, TIN PLATING ON THE CONTACT TAILS, NICKEL UNDERPLATE