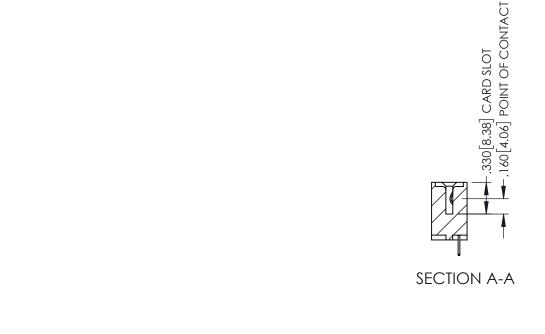

345/395 SERIES CARD EDGE CONNECTOR

**Contact Code 558** 

Contact Code 559

**Contact Code 560** 

INSULATOR MATERIAL: THERMOPLASTIC POLYESTER, UL 94V-0

DAP MATERIAL AVAILABLE UPON REQUEST

CONTACT MATERIAL; COPPER ALLOY CONTACT PLATING: GOLD ON THE MATING AREA, TIN PLATING ON THE CONTACT TAILS, NICKEL UNDERPLATE