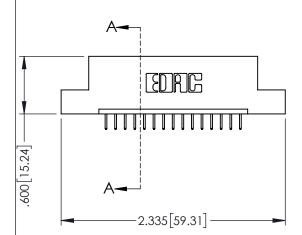

345/395 SERIES CARD EDGE CONNECTOR

**Contact Code 558** 

Contact Code 559

**Contact Code 560** 

INSULATOR MATERIAL: THERMOPLASTIC POLYESTER, UL 94V-0

DAP MATERIAL AVAILABLE UPON REQUEST

CONTACT MATERIAL; COPPER ALLOY CONTACT PLATING: GOLD ON THE MATING AREA, TIN PLATING ON THE CONTACT TAILS, NICKEL UNDERPLATE