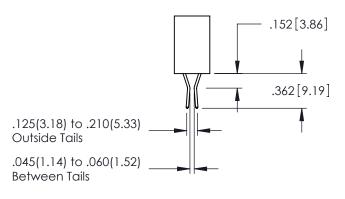

<u>Contact Dimensions:</u>
524-P.C. Tail .018 Sq.(0.46 Sq.) - Tail LG=.175(4.45)
.100 (2.54) Contact Spacing x .200 (5.08) Row Spacing

ACAD REFERENCE NO. 345-ENG-MASTER

- INSULATOR MATERIAL: THERMOPLASTIC PBT BLACK, UL 94V-0
- CONTACT MATERIAL; COPPER TIN ALLOY CONTACT PLATING: GOLD ON THE MATING AREA, TIN PLATING ON THE CONTACT TAILS, NICKEL UNDERPLATE

345/395 SERIES CARD EDGE CONNECTOR

**Contact Code 558** 

Contact Code 559

**Contact Code 560** 

INSULATOR MATERIAL: THERMOPLASTIC POLYESTER, UL 94V-0

DAP MATERIAL AVAILABLE UPON REQUEST

CONTACT MATERIAL; COPPER ALLOY CONTACT PLATING: GOLD ON THE MATING AREA, TIN PLATING ON THE CONTACT TAILS, NICKEL UNDERPLATE

## 345/395 SERIES CARD EDGE CONNECTOR CONTACT CODE 555,556,558,559,560 DIMENSIONS

YOUR CONNECTION TO QUALITY & SERVICE

|   | ACAD REFERENCE NO. 345-ENG-MASTER |                  |  |  |  |  |  |
|---|-----------------------------------|------------------|--|--|--|--|--|
|   | DRAWN: R.STA.MONICA               | DATE:MAY.16/2017 |  |  |  |  |  |
| • | CHECKED:                          | DATE:            |  |  |  |  |  |
|   | SCALE: 1:1                        | SHEET 2 OF 2     |  |  |  |  |  |
| D | DRAWING NUMBER                    | ISSUE            |  |  |  |  |  |