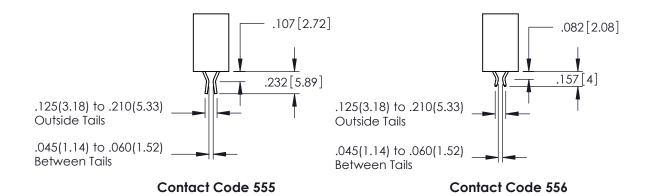

## 345/395 SERIES CARD EDGE CONNECTOR CONTACT CODE 555,556,558,559,560 DIMENSIONS

YOUR CONNECTION TO QUALITY & SERVICE

|   | ACAD REFERENCE NO. 345-ENG-MASTER |                  |  |  |  |  |  |
|---|-----------------------------------|------------------|--|--|--|--|--|
|   | DRAWN: R.STA.MONICA               | DATE:MAY.16/2017 |  |  |  |  |  |
| • | CHECKED:                          | DATE:            |  |  |  |  |  |
|   | SCALE: 1:1                        | SHEET 2 OF 2     |  |  |  |  |  |
| D | DRAWING NUMBER                    | ISSUE            |  |  |  |  |  |