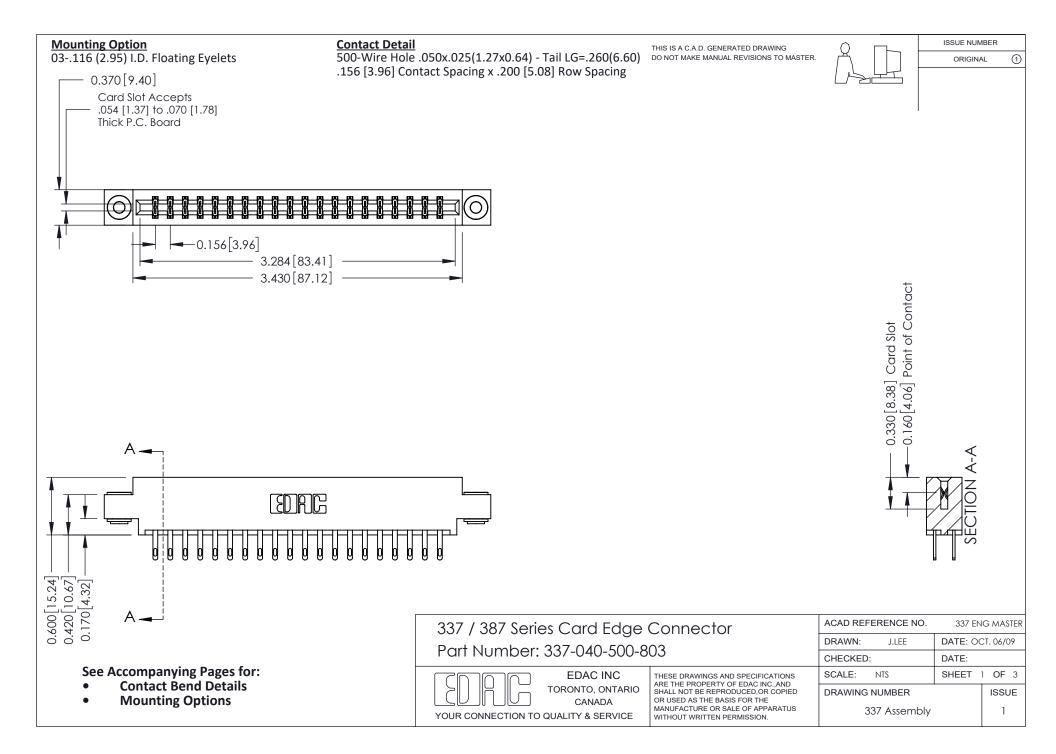

ISSUE NUMBER

ORIGINAL

1



| 337 / 387 Series Card Edge Connector<br>Contact Bend Detail           |                                                                                                                                                                                                  | ACAD REFERENCE NO. 337 E |                  | G MASTER      |
|-----------------------------------------------------------------------|--------------------------------------------------------------------------------------------------------------------------------------------------------------------------------------------------|--------------------------|------------------|---------------|
|                                                                       |