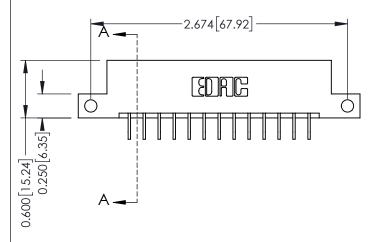

**Mounting Option** 

12-.128 (3.25) Dia. Side Mounting Holes

**Contact Detail** 

559-90 Degree Bend (Code 541 Contacts) .156 [3.96] Contact Spacing x .200 [5.08] Row Spacing THIS IS A C.A.D. GENERATED DRAWING DO NOT MAKE MANUAL REVISIONS TO MASTER.