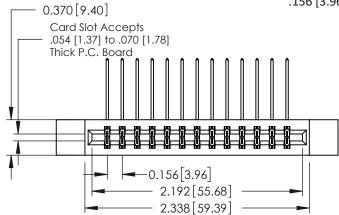

## **See Accompanying Pages for:**

- **Contact Bend Details**
- **Mounting Options**

| 337 / 387 Series Card Edge Connector |
|--------------------------------------|
| Part Number: 337-026-559-212         |