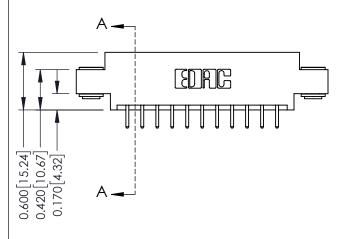

## **Mounting Option** 03-.116 (2.95) I.D. Floating Eyelets

**Contact Detail** 

520-P.C. Tail .030x.018(0.76x0.46) - Tail LG=.175(4.45) .156 [3.96] Contact Spacing x .200 [5.08] Row Spacing

THIS IS A C.A.D. GENERATED DRAWING DO NOT MAKE MANUAL REVISIONS TO MASTER.

0.160 [4.06] Point of Contact Card Slot

0.330[8.38]

ISSUE NUMBER

ORIGINAL

1

| 337 / 387 Series Card Edge Connector<br>Contact Bend Detail           |                                                                                                                                                                                                 | ACAD REFERENCE NO. | 337 ENG MASTER   |               |
|-----------------------------------------------------------------------|-------------------------------------------------------------------------------------------------------------------------------------------------------------------------------------------------|--------------------|------------------|---------------|
|                                                                       |                                                                                                                                                                                                 | DRAWN: J.LEE       | DATE: OCT. 06/09 |               |
|                                                                       |                                                                                                                                                                                                 | CHECKED:           | DATE:            |               |
| EDAC INC TORONTO, ONTARIO CANADA YOUR CONNECTION TO QUALITY & SERVICE | THESE DRAWINGS AND SPECIFICATIONS ARE THE PROPERTY OF EDAC INC.,AND SHALL NOT BE REPRODUCED,OR COPIED OR USED AS THE BASIS FOR THE MANUFACTURE OR SALE OF APPARATUS WITHOUT WRITTEN PERMISSION. | SCALE: NTS         | SHEET            | 2 <b>OF</b> 3 |
|                                                                       |                                                                                                                                                                                                 | DRAWING NUMBER     |                  | ISSUE         |
|                                                                       |                                                                                                                                                                                                 | 337 Assembly       |                  | 1             |