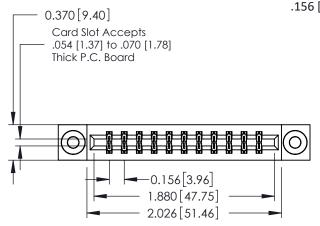

ISSUE NUMBER

ORIGINAL

1

**See Accompanying Pages for:** 

- **Contact Bend Details**
- **Mounting Options**

| 337 / 387 Series Card Edge Connector |
|--------------------------------------|
| Part Number: 337-022-520-803         |