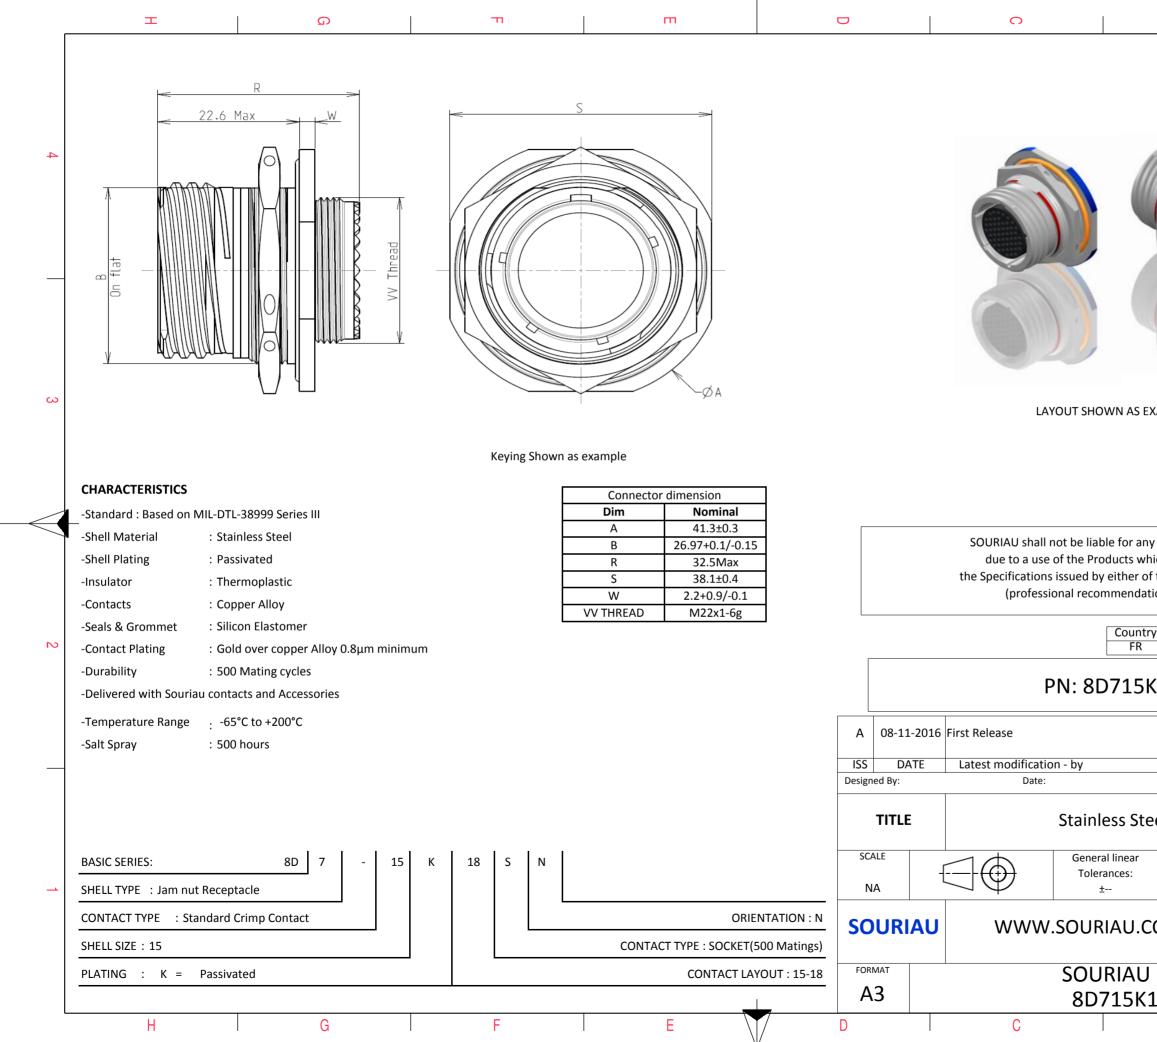

|                                                                                                                | Β                                                                     |                              | A                      |        |   |
|----------------------------------------------------------------------------------------------------------------|-----------------------------------------------------------------------|------------------------------|------------------------|--------|---|
|                                                                                                                |                                                                       | i                            |                        |        |   |
|                                                                                                                |                                                                       |                              |                        |        |   |
| S EXA                                                                                                          | AMPLE                                                                 |                              |                        |        | 3 |
| whic<br>er of t                                                                                                | non-conformit<br>ch does not co<br>he Parties or b<br>on, technical n | mply with<br>by a third part | ty                     |        |   |
| intry                                                                                                          | Jurisd                                                                | liction & Cont               | trol List              |        | 0 |
| -<br>5Κ                                                                                                        | 18SN                                                                  | Not Listed                   |                        |        | 2 |
|                                                                                                                |                                                                       |                              |                        | MOD N° |   |
|                                                                                                                |                                                                       | CUSTOME                      | R DRAWING              |        |   |
| Steel Receptacle 8D series                                                                                     |                                                                       |                              |                        |        |   |
| ar                                                                                                             |                                                                       |                              | ' PROJECT<br><b>59</b> |        | 1 |
| This document is the property of<br>SOURIAU<br>it must not be reproduced or<br>communicated without permission |                                                                       |                              |                        |        |   |
|                                                                                                                |                                                                       |                              |                        | SHEET  |   |
| κı                                                                                                             | 8SN-C<br>B                                                            |                              | A                      | 1/2    | J |
|                                                                                                                |                                                                       |                              |                        |        |   |

| ſ | т                                   | ۵                                                                                                                                                                                                                                                                                                                                                                                                                                                                                                                                                                                                                                                                                                                                                                                                                             | г   | m   |                          | <b>O</b>                                                                                                |                                          |
|---|-------------------------------------|-------------------------------------------------------------------------------------------------------------------------------------------------------------------------------------------------------------------------------------------------------------------------------------------------------------------------------------------------------------------------------------------------------------------------------------------------------------------------------------------------------------------------------------------------------------------------------------------------------------------------------------------------------------------------------------------------------------------------------------------------------------------------------------------------------------------------------|-----|-----|--------------------------|---------------------------------------------------------------------------------------------------------|------------------------------------------|
| 4 |                                     | Contact Layout<br>$ \begin{array}{c}  & & & & \\  & & & & \\  & & & & \\  & & & &$                                                                                                                                                                                                                                                                                                                                                                                                                                                                                                                                                                                                                                                                                                                                            |     |     |                          | Panel cutout                                                                                            | N N                                      |
|   | Shell Arrangement Nu<br>size no. cc | Y-axis<br>(mm)         Contract<br>position ID         X-axis<br>(mm)         Y-axis<br>(mm)           +.252 (6.40)         K        195 (4.95)         +.113 (2.87)           +.113 (2.87)         L        065 (1.65)         +.123 (2.87)          000 (0.00)         M        065 (1.65)         +.113 (2.87)          113 (2.87)         N         +.065 (1.65)         +.113 (2.87)          225 (5.72)         P         +.130 (3.30)         +.000 (0.00)          225 (5.72)         R         +.065 (1.65)        113 (2.87)          225 (5.72)         R         +.065 (1.65)        113 (2.87)          225 (5.72)         R        065 (1.65)        113 (2.87)          113 (2.87)         T        130 (3.30)         +.000 (0.00)           +.000 (0.00)         U         +.000 (0.00)         +.000 (0.00) |     |     | Ma                       | ax. thickness panel for receptacle:Type 7: 3.2 r                                                        |                                          |
| ω |                                     |                                                                                                                                                                                                                                                                                                                                                                                                                                                                                                                                                                                                                                                                                                                                                                                                                               |     |     |                          | Dim         Nomina           B         27.56+0/-0           ØC         28.83+0.25                       | ).25                                     |
|   | +                                   |                                                                                                                                                                                                                                                                                                                                                                                                                                                                                                                                                                                                                                                                                                                                                                                                                               |     |     |                          | SOURIAU shall not be lia<br>due to a use of the Pr<br>the Specifications issued b<br>(professional reco | oducts which<br>y either of t            |
| N |                                     |                                                                                                                                                                                                                                                                                                                                                                                                                                                                                                                                                                                                                                                                                                                                                                                                                               |     |     |                          | PN: 8                                                                                                   | Country<br>FR<br>D715K                   |
|   |                                     |                                                                                                                                                                                                                                                                                                                                                                                                                                                                                                                                                                                                                                                                                                                                                                                                                               |     |     | ISS DATE<br>Designed By: | Date:                                                                                                   |                                          |
|   |                                     |                                                                                                                                                                                                                                                                                                                                                                                                                                                                                                                                                                                                                                                                                                                                                                                                                               |     |     | SCALE<br>NA              | Gene<br>Tole                                                                                            | less Stee<br>ral linear<br>rrances:<br>± |
|   |                                     |                                                                                                                                                                                                                                                                                                                                                                                                                                                                                                                                                                                                                                                                                                                                                                                                                               |     | - 1 | FORMAT<br>A3             | SOL<br>8D                                                                                               | RIAU.CO<br>JRIAU<br>715K1                |
|   | Н                                   | G                                                                                                                                                                                                                                                                                                                                                                                                                                                                                                                                                                                                                                                                                                                                                                                                                             | l F | E   | D                        | C                                                                                                       |                                          |

|                                                                                                                                    | Φ                             |                  |        |   |  |
|------------------------------------------------------------------------------------------------------------------------------------|-------------------------------|------------------|--------|---|--|
| T                                                                                                                                  |                               |                  |        | 4 |  |
| /                                                                                                                                  |                               |                  |        |   |  |
|                                                                                                                                    |                               |                  |        | 3 |  |
| any non-conformity or damage<br>which does not comply with<br>er of the Parties or by a third party<br>adation, technical notice.) |                               |                  |        |   |  |
|                                                                                                                                    |                               |                  |        |   |  |
|                                                                                                                                    |                               |                  | MOD N° |   |  |
|                                                                                                                                    |                               | CUSTOMER DRAWING |        |   |  |
| Steel Receptacle 8D series                                                                                                         |                               |                  |        |   |  |
| ar                                                                                                                                 | NPRDS / PROJECT<br><b>859</b> |                  |        |   |  |
| J.COM<br>This document is the property of<br>SOURIAU<br>it must not be reproduced or<br>communicated without permission            |                               |                  |        |   |  |
| U DRG N°<br>K18SN-C                                                                                                                |                               |                  | SHEET  |   |  |
| 1 <b>( 1 )</b>                                                                                                                     | B                             | A                |        | l |  |
|                                                                                                                                    | -                             |                  |        |   |  |