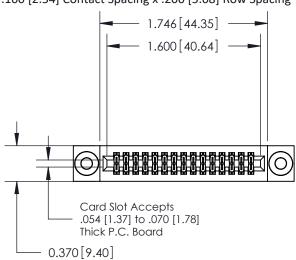

## **Contact Detail**

556-Extender Board Bend (Code 520 Contacts)

.100 [2.54] Contact Spacing x .200 [5.08] Row Spacing

**See Accompanying Pages for:** 

- **Contact Bend Details**
- **Mounting Options**

|  | \ |  |
|--|---|--|
|  | \ |  |
|  | \ |  |
|  | \ |  |
|  | \ |  |

.240 [6.10] Point of Contact

SECTION A-A

842/892 Series High Temp Card Edge Connector Part Number: 892-030-556-203

YOUR CONNECTION TO QUALITY & SERVICE

|   | ACAD REFERENCE NO | 842 ENG MASTER   |
|---|-------------------|------------------|
|   | DRAWN: J.LEE      | DATE: OCT. 06/09 |
|   | CHECKED:          | DATE:            |
|   | SCALE: NTS        | SHEET 1 OF 3     |
| ) | DRAWING NUMBER    | ISSUE            |