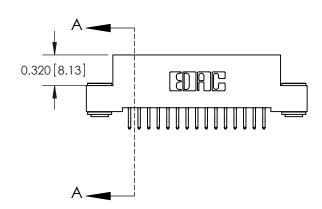

.240 [6.10] Point of Contact

SECTION A-A

842/892 Series High Temp Card Edge Connector Part Number: 892-030-556-203

YOUR CONNECTION TO QUALITY & SERVICE

|   | ACAD REFERENCE NO | 842 ENG MASTER   |
|---|-------------------|------------------|
|   | DRAWN: J.LEE      | DATE: OCT. 06/09 |
|   | CHECKED:          | DATE:            |
|   | SCALE: NTS        | SHEET 1 OF 3     |
| ) | DRAWING NUMBER    | ISSUE            |