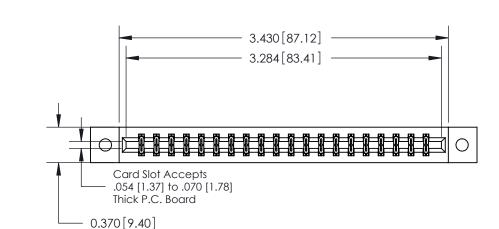

**Mounting Option** 

02-.128 (3.25) Dia. Mounting Holes

## **Contact Detail**

520-P.C. Tail .030x.018(0.76x0.46) - Tail LG=.175(4.45)

.156 [3.96] Contact Spacing x .200 [5.08] Row Spacing

THIS IS A C.A.D. GENERATED DRAWING DO NOT MAKE MANUAL REVISIONS TO MASTER.

ISSUE NUMBER ORIGINAL

0.330[8.38] Card Slot .160 [4.06] Point of Contact **SECTION A-A** 

**See Accompanying Pages for:** 

**Contact Bend Details** 

837/887 Series High Temp Card Edge Connector Part Number: 887-040-520-802