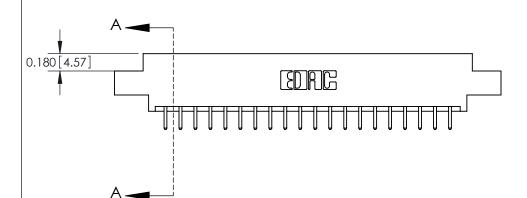

ISSUE NUMBER ORIGINAL

0.330[8.38] Card Slot .160 [4.06] Point of Contact **SECTION A-A** 

**See Accompanying Pages for:** 

**Contact Bend Details** 

837/887 Series High Temp Card Edge Connector Part Number: 887-040-520-802

ISSUE NUMBER

ORIGINAL

1

|                     | 837/887 Series High Temp Card Edge Connector                                                                                                                                                                                                                             |                                  | ACAD REFERENCE | NO. 837 EN       | 837 ENG MASTER |  |
|---------------------|--------------------------------------------------------------------------------------------------------------------------------------------------------------------------------------------------------------------------------------------------------------------------|----------------------------------|----------------|------------------|----------------|--|
| Contact Bend Detail |                                                                                                                                                                                                                                                                          | DRAWN: J.LEE                     | DATE: OC       | DATE: OCT. 06/09 |                |  |
|                     | Confact Bend Defail                                                                                                                                                                                                                                                      |                                  | CHECKED:       | DATE:            | DATE:          |  |
|                     | EDAC INC TORONTO, ONTARIO CANADA YOUR CONNECTION TO QUALITY & SERVICE  THESE DRAWINGS AND SPECIFICATIONS ARE THE PROPERTY OF EDAC INC., AND SHALL NOT BE REPRODUCED, OR COPIED OR USED AS THE BASIS FOR THE MANUFACTURE OR SALE OF APPARATUS WITHOUT WRITTEN PERMISSION. |                                  | SCALE: NTS S   |                  | SHEET 2 OF 2   |  |
|                     |                                                                                                                                                                                                                                                                          | DRAWING NUMBER                   |                | ISSUE            |                |  |
|                     |                                                                                                                                                                                                                                                                          | MANUFACTURE OR SALE OF APPARATUS | 837 Assembly   |                  | 1              |  |