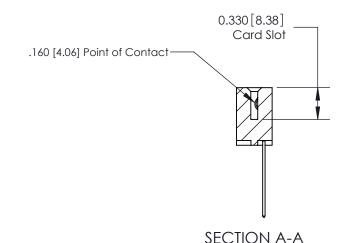

ISSUE NUMBER

ORIGINAL

1

|                     | 837/887 Series High Temp Card Edge Connector                                                                            |                                                              | ACAD REFERENCE | NO. 837 EN       | 837 ENG MASTER |  |
|---------------------|-------------------------------------------------------------------------------------------------------------------------|--------------------------------------------------------------|----------------|------------------|----------------|--|
| Contact Bend Detail |                                                                                                                         | DRAWN: J.LEE                                                 | DATE: OC       | DATE: OCT. 06/09 |                |  |
|                     | Confact Bend Defail                                                                                                     |                                                              | CHECKED:       | DATE:            |                |  |
|                     | TORONTO, ONTARIO CANADA  ARE THE PROPERTY OF EDASHALL NOT BE REPRODUCED OR USED AS THE BASIS FOR MANUFACTURE OR SALE OF | THESE DRAWINGS AND SPECIFICATIONS                            | SCALE: NTS     | SHEET            | 2 <b>OF</b> 2  |  |
|                     |                                                                                                                         | SHALL NOT BE REPRODUCED, OR COPIED                           | DRAWING NUMBER |                  | ISSUE          |  |
|                     |                                                                                                                         | MANUFACTURE OR SALE OF APPARATUS WITHOUT WRITTEN PERMISSION. | 837 Assembly   |                  | 1              |  |