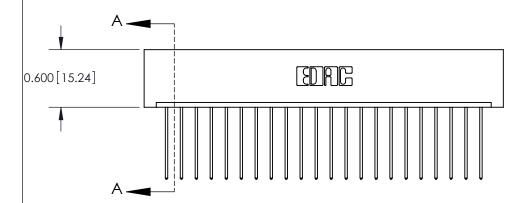

## **Contact Detail**

541-Wire Wrap .025 Sq.(0.64 Sq.) - Tail LG=.750(19.05)

.156 [3.96] Contact Spacing x .200 [5.08] Row Spacing

THIS IS A C.A.D. GENERATED DRAWING DO NOT MAKE MANUAL REVISIONS TO MASTER.