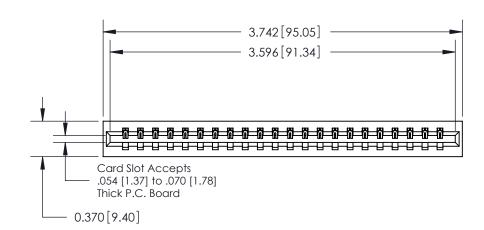

ISSUE NUMBER

ORIGINAL

**See Accompanying Pages for:** 

**Contact Bend Details** 

837/887 Series High Temp Card Edge Connector Part Number: 887-022-541-101

**EDAC INC** TORONTO, ONTARIO CANADA

THESE DRAWINGS AND SPECIFICATIONS ARE THE PROPERTY OF EDAC INC.,AND SHALL NOT BE REPRODUCED, OR COPIED OR USED AS THE BASIS FOR THE MANUFACTURE OR SALE OF APPARATUS WITHOUT WRITTEN PERMISSION.