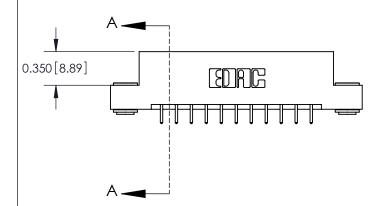

**SECTION A-A** 

ISSUE NUMBER

ORIGINAL

ISSUE NUMBER

ORIGINAL

1

|                     | 837/887 Series High Temp Card Edge Connector |                                                                                           | ACAD REFERENCE | NO. 837 EN       | 837 ENG MASTER |  |
|---------------------|----------------------------------------------|-------------------------------------------------------------------------------------------|----------------|------------------|----------------|--|
| Contact Bend Detail |                                              | DRAWN: J.LEE                                                                              | DATE: OC       | DATE: OCT. 06/09 |                |  |
|                     | Confact Bend Defail                          |                                                                                           | CHECKED:       | DATE:            |                |  |
|                     | EDAC INC THESE DRAW                          | THESE DRAWINGS AND SPECIFICATIONS                                                         | SCALE: NTS     | SHEET            | 2 <b>OF</b> 2  |  |
|                     | TORONTO, ONTARIO                             | ARE THE PROPERTY OF EDAC INC.,AND SHALL NOT BE REPRODUCED,OR COPIED                       | DRAWING NUMBER |                  | ISSUE          |  |
|                     | YOUR CONNECTION TO QUALITY & SERVICE         | OR USED AS THE BASIS FOR THE MANUFACTURE OR SALE OF APPARATUS WITHOUT WRITTEN PERMISSION. | 837 Assembly   |                  | 1              |  |