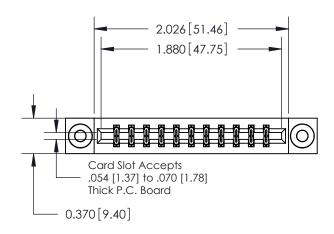

0.330[8.38] Card Slot .160 [4.06] Point of Contact-

**See Accompanying Pages for:** 

**Contact Bend Details** 

837/887 Series High Temp Card Edge Connector Part Number: 887-022-521-203

**EDAC INC** TORONTO, ONTARIO CANADA