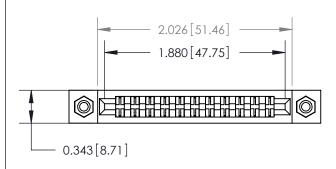

## **Contact Detail**

PC Tail .046x.013(1.17x0.33) - Tail LG=.213(5.41) .156 [3.96] Contact Spacing x .200 [5.08] Row Spacing

**SECTION A-A** 

.095 [2.41] Point of Contact (Measured from bottom of Card Slot)