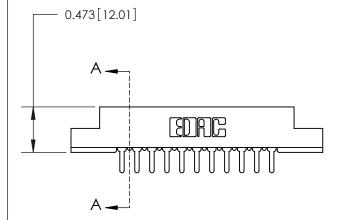

## **Contact Detail**

PC Tail .046x.013(1.17x0.33) - Tail LG=.213(5.41) .156 [3.96] Contact Spacing x .200 [5.08] Row Spacing

**SECTION A-A** 

.095 [2.41] Point of Contact (Measured from bottom of Card Slot)