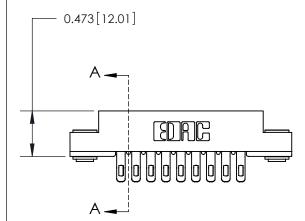

## **Contact Detail**

Extender Board Bend (Code 500 Contacts)

.156 [3.96] Contact Spacing x .200 [5.08] Row Spacing

**See Accompanying Page for:** 

**Contact Bend Details** 

**SECTION A-A** 

.095 [2.41] Point of Contact (Measured from bottom of Card Slot) Card Slot Accepts .054 [1.37]

to .070 [1.78] Thick P.C. Board

| 807/857 Series High Temp Card Edge Connector |
|----------------------------------------------|
| Part Number: 857-018-455-203                 |

YOUR CONNECTION TO QUALITY & SERVICE