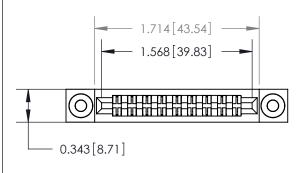

## **Mounting Option**

.116 (2.95) I.D. Floating Eyelets

to .070 [1.78] Thick P.C. Board

| 807/857 Series High Temp Card Edge Connector |
|----------------------------------------------|
| Part Number: 857-018-455-203                 |

YOUR CONNECTION TO QUALITY & SERVICE