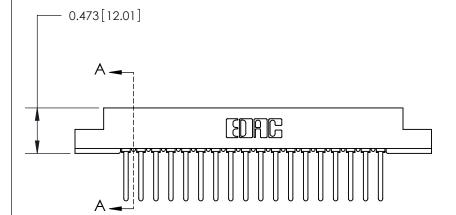

## **Contact Detail**

Wire Wrap .046x.014(1.17x0.36) - Tail LG=.495(12.57) .156 [3.96] Contact Spacing x .200 [5.08] Row Spacing

3.118[79.20] -2.972 [75.49] -0.343[8.71]

**SECTION A-A** 

.175 [4.45] Point of Contact (Measured from bottom of Card Slot)

> Card Slot Accepts .054 [1.37] to .070 [1.78] Thick P.C. Board

**See Accompanying Page for:** 

**Contact Bend Details** 

807/857 Series High Temp Card Edge Connector Part Number: 857-018-441-107

YOUR CONNECTION TO QUALITY & SERVICE