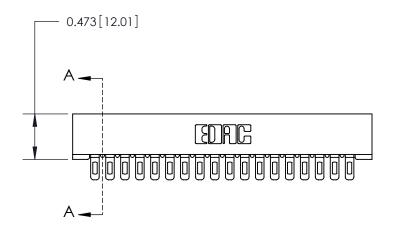

**Mounting Option** 

No Mounting Lugs

## **Contact Detail**

Wire Hole .089x.014(2.29x0.36) - Tail LG=.213(5.41) .156 [3.96] Contact Spacing x .200 [5.08] Row Spacing

- 3.118<sup>[79.20]</sup> -2.972 [75.49] -0.343[8.71]

**SECTION A-A** 

.175 [4.45] Point of Contact (Measured from bottom of Card Slot)

See Accompanying Page for:

**Contact Bend Details** 

807/857 Series High Temp Card Edge Connector Part Number: 857-018-401-101

YOUR CONNECTION TO QUALITY & SERVICE

| ACAD REFERENCE NO. 807 ENG MASTER |                  |
|-----------------------------------|------------------|
| DRAWN: J.LEE                      | DATE: AUG. 11/09 |
| CHECKED:                          | DATE:            |
| SCALE: NTS                        | SHEET 1 OF 2     |
| DRAWING NUMBER                    | ISSUE            |