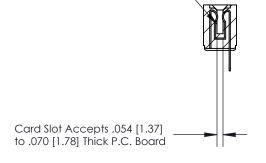

## **Contact Detail**

Wire Hole .089x.014(2.29x0.36) - Tail LG=.213(5.41) .156 [3.96] Contact Spacing x .200 [5.08] Row Spacing

- 3.118<sup>[79.20]</sup> -2.972 [75.49] -0.343[8.71]

**SECTION A-A** 

.175 [4.45] Point of Contact (Measured from bottom of Card Slot)