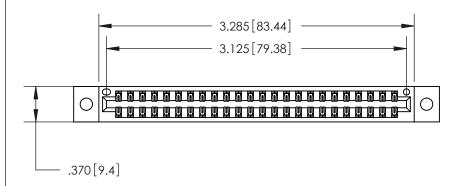

<u>Contact Dimensions:</u> 556-Extender Board Bend (Code 520 Contacts) See Sheet 2 for Contact Code 555, 556, 558, 559, 560 Dimensions

THIS IS A C.A.D. GENERATED DRAWING DO NOT MAKE MANUAL REVISIONS TO MASTER.

ISSUE NUMBER

ORIGINAL

.600 [15.24]

Card Slot Accepts .054 [1.37] to .070 [1.78] Thick P.C. Board .330 [8.38] Card Slot .160 [4.07] Point of Contact -

INSULATOR MATERIAL: THERMOPLASTIC POLYESTER, UL 94V-0 CONTACT MATERIAL; COPPER, NICKEL, TIN ALLOY CA-725 CONTACT PLATING: GOLD ON THE MATING AREA, TIN-LEAD

ON THE CONTACT TAILS, NICKEL UNDERPLATE

846/896 SERIES HIGH TEMP CARD EDGE CONNECTOR PART NUMBER: 846-048-556-802

YOUR CONNECTION TO QUALITY & SERVICE

**EDAC INC** TORONTO, ONTARIO CANADA

THESE DRAWINGS AND SPECIFICATIONS ARE THE PROPERTY OF EDAC INC., AND SHALL NOT BE REPRODUCED, OR COPIED OR USED AS THE BASIS FOR THE MANUFACTURE OR SALE OF APPARATUS WITHOUT WRITTEN PERMISSION.

| ACAD REFERENCE NO. | 846-ENG-MASTER   |
|--------------------|------------------|
| DRAWN: J.LEE       | DATE: APR. 22/09 |
| CHECKED:           | DATE:            |
| SCALE: 1:1         | SHEET 1 OF 2     |
| DRAWING NUMBER     | ISSUE            |
| 846-ENG-MASTER     | 1                |