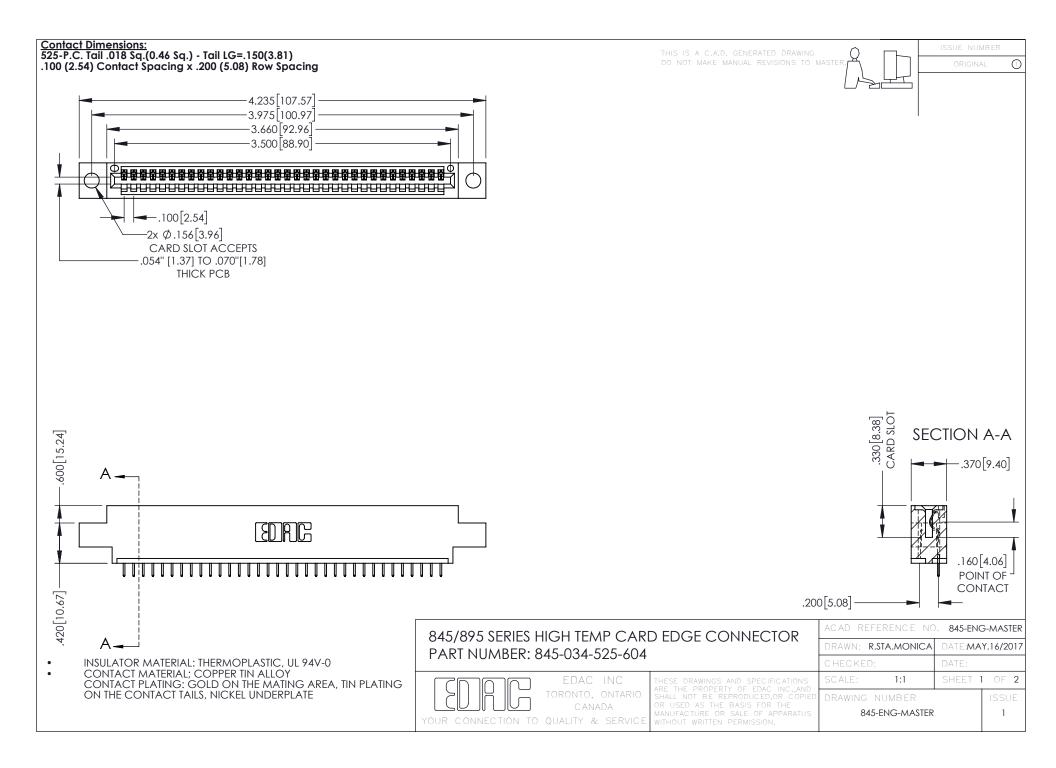

## 845/895 SERIES HIGH TEMP CARD EDGE CONNECTOR CONTACT CODE 555,556,558,559,560 DIMENSIONS

YOUR CONNECTION TO QUALITY & SERVICE

|   | ACAD REFERENCE NO. 845-ENG-MASTER |                  |
|---|-----------------------------------|------------------|
|   | DRAWN: R.STA.MONICA               | DATE:MAY.16/2017 |
|   | CHECKED:                          | DATE:            |
|   | SCALE: 1:1                        | SHEET 2 OF 2     |
| D | DRAWING NUMBER                    | ISSUE            |

845-ENG-MASTER