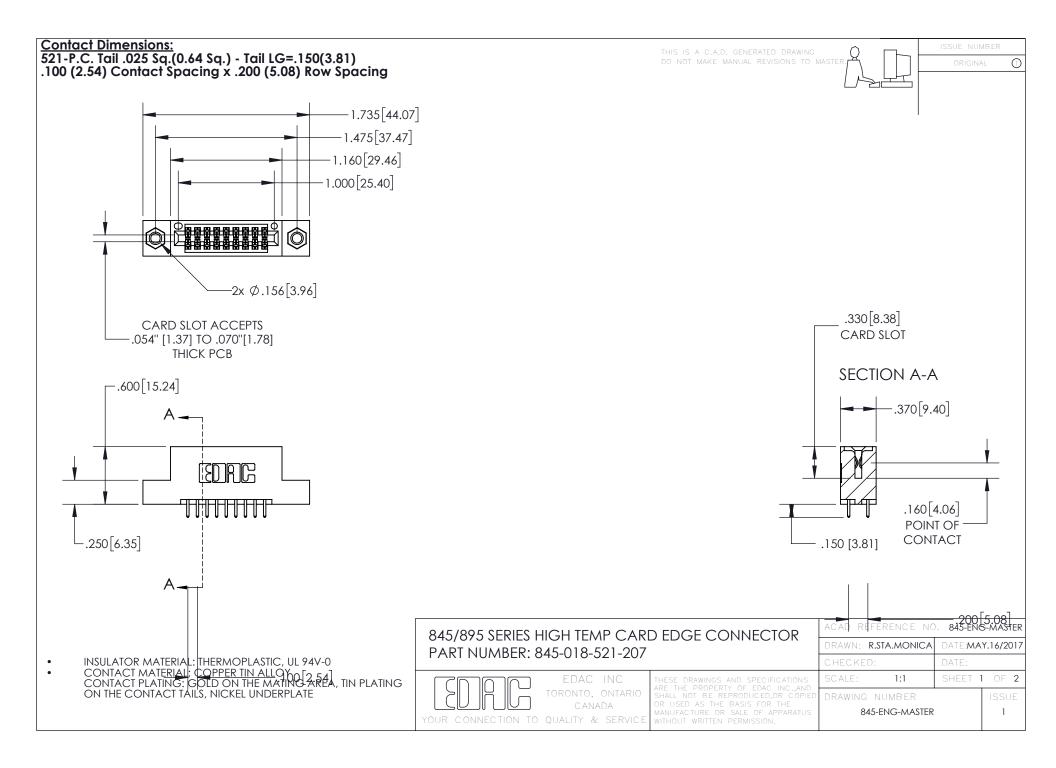

- INSULATOR MATERIAL: THERMOPLASTIC POLYESTER, UL 94V-0 DAP MATERIAL AVAILABLE UPON REQUEST
- CONTACT MATERIAL; COPPER ALLOY

CONTACT PLATING: GOLD ON THE MATING AREA, TIN PLATING ON THE CONTACT TAILS, NICKEL UNDERPLATE