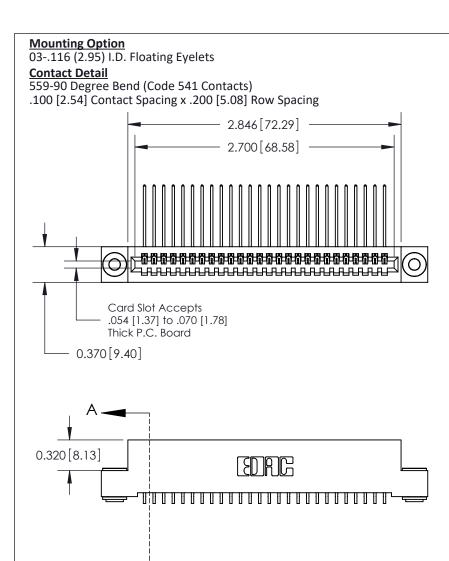

## **See Accompanying Pages for:**

- **Contact Bend Details**
- **Mounting Options**

842/892 Series High Temp Card Edge Connector Part Number: 842-026-559-103

CANADA

| ACAD INLI LINEIL NO. 042 ENG MASIER |                  |  |
|-------------------------------------|------------------|--|
| DRAWN: J.LEE                        | DATE: OCT. 06/09 |  |
| CHECKED:                            | DATE:            |  |
| SCALE: NTS                          | SHEET 1 OF 3     |  |
| DRAWING NUMBER                      | ISSUE            |  |

THIS IS A C.A.D. GENERATED DRAWING DO NOT MAKE MANUAL REVISIONS TO MASTER

ISSUE NUMBER

ORIGINAL

1

| 842/892 Series High Temp Card Edge Co<br>Mounting Options  | DRAWN: J.LEE DATE: OCT. 06/09  CHECKED: DATE: |
|------------------------------------------------------------|-----------------------------------------------|
| EDAC INC THESE DRAWINGS AND S ARE THE PROPERTY OF          |                                               |
|                                                            | DUCED,OR COPIED DRAWING NUMBER ISSUE          |
| YOUR CONNECTION TO QUALITY & SERVICE WITHOUT WRITTEN PERMI |                                               |