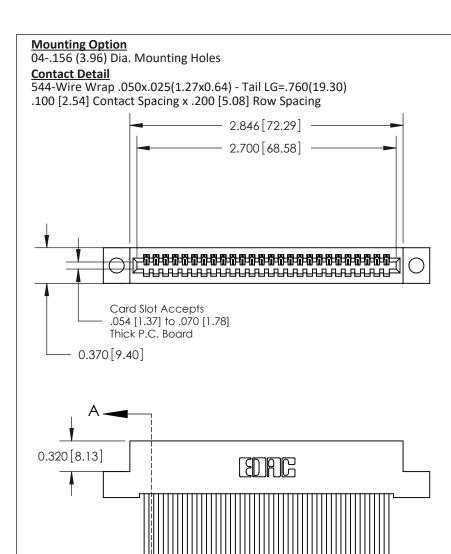

## **See Accompanying Pages for:**

- **Contact Bend Details**
- **Mounting Options**

842/892 Series High Temp Card Edge Connector Part Number: 842-026-544-104

CANADA

| DRAWN: J.LEE   | DATE: O | CT. 06/09 |  |  |
|----------------|---------|-----------|--|--|
| CHECKED:       | DATE:   |           |  |  |
| SCALE: NTS     | SHEET   | 1 OF 3    |  |  |
| DRAWING NUMBER |         | ISSUE     |  |  |