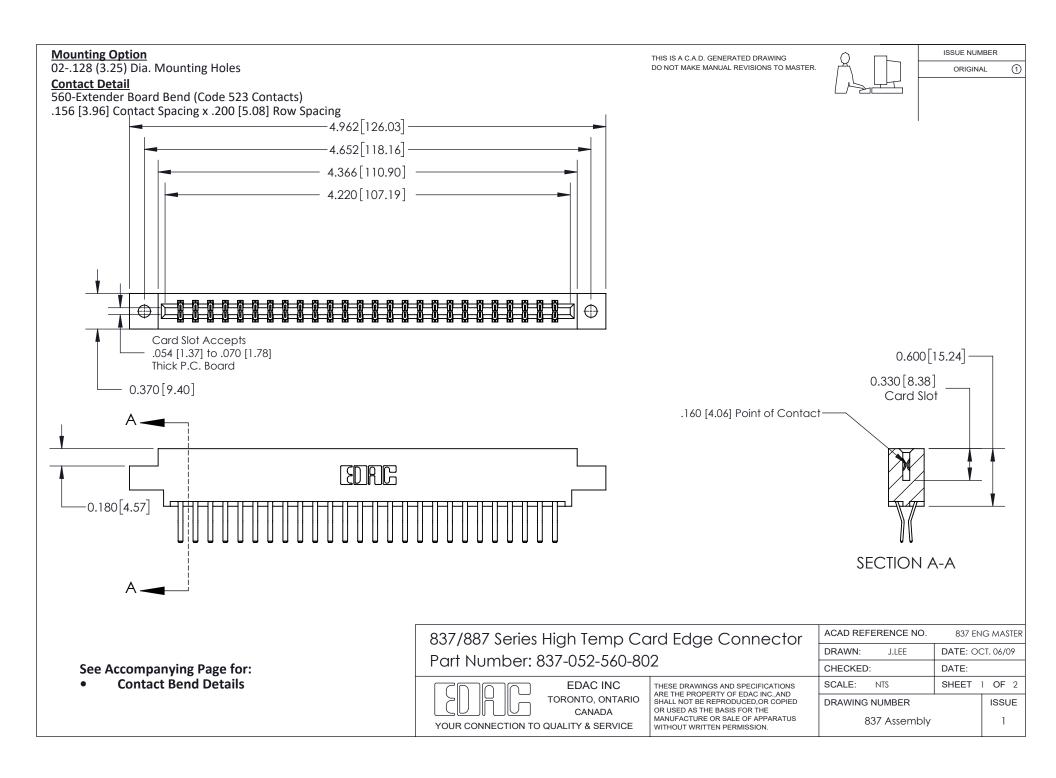

ISSUE NUMBER

ORIGINAL

1



| 837/887 Series High Temp Card Edge Connector<br>Contact Bend Detail |                                                                                                                                                                                                   | ACAD REFERENCE NO. 837 EN |                  | 3 MASTER      |
|---------------------------------------------------------------------|---------------------------------------------------------------------------------------------------------------------------------------------------------------------------------------------------|---------------------------|------------------|---------------|
|                                                                     |