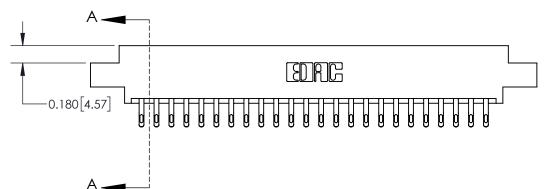

**Mounting Option** 

07-M3-0.5 Metric Threaded Inserts

ORIGINAL

837/887 Series High Temp Card Edge Connector Part Number: 837-048-555-807

YOUR CONNECTION TO QUALITY & SERVICE

**EDAC INC** TORONTO, ONTARIO CANADA

THESE DRAWINGS AND SPECIFICATIONS ARE THE PROPERTY OF EDAC INC.,AND SHALL NOT BE REPRODUCED, OR COPIED OR USED AS THE BASIS FOR THE MANUFACTURE OR SALE OF APPARATUS WITHOUT WRITTEN PERMISSION.