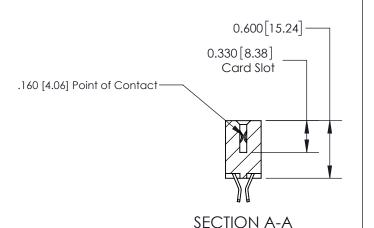

## **Contact Detail**

555-Extender Board Bend (Code 500 Contacts)

.156 [3.96] Contact Spacing x .200 [5.08] Row Spacing

THIS IS A C.A.D. GENERATED DRAWING DO NOT MAKE MANUAL REVISIONS TO MASTER.

ISSUE NUMBER