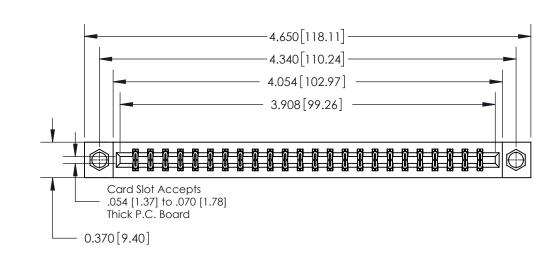

ORIGINAL

837/887 Series High Temp Card Edge Connector Part Number: 837-048-555-807

YOUR CONNECTION TO QUALITY & SERVICE

**EDAC INC** TORONTO, ONTARIO CANADA

THESE DRAWINGS AND SPECIFICATIONS ARE THE PROPERTY OF EDAC INC.,AND SHALL NOT BE REPRODUCED, OR COPIED OR USED AS THE BASIS FOR THE MANUFACTURE OR SALE OF APPARATUS WITHOUT WRITTEN PERMISSION.