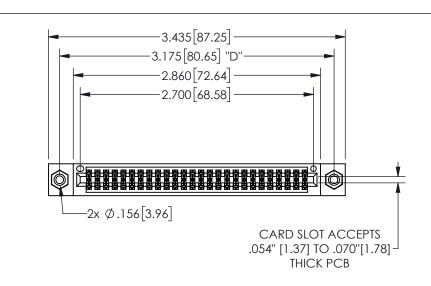

THIS IS A C.A.D. GENERATED DRAWING DO NOT MAKE MANUAL REVISIONS TO MASTER.

ISSUE NUMBER

ORIGINAL

.160 4.06 .330[8.38] POINT OF CARD SLOT CONTACT

-.350[8.89] .600[15.24] .100[2.54]

<u>Contact Dimensions:</u>
521-P.C. Tail .025 Sq.(0.64 Sq.) - Tail LG=.150(3.81)
.100 (2.54) Contact Spacing x .200 (5.08) Row Spacing

345/395 SERIES CARD EDGE CONNECTOR PART NUMBER: 345-052-521-208

YOUR CONNECTION TO QUALITY & SERVICE

**EDAC INC** TORONTO, ONTARIO CANADA

THESE DRAWINGS AND SPECIFICATIONS ARE THE PROPERTY OF EDAC INC.,AND SHALL NOT BE REPRODUCED, OR COPIED OR USED AS THE BASIS FOR THE MANUFACTURE OR SALE OF APPARATUS WITHOUT WRITTEN PERMISSION.