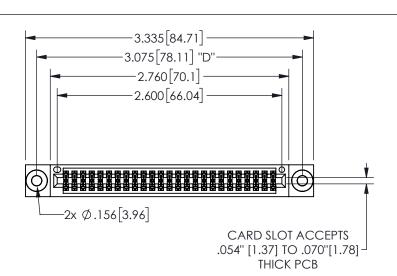

THIS IS A C.A.D. GENERATED DRAWING DO NOT MAKE MANUAL REVISIONS TO MASTER.

ISSUE NUMBER

ORIGINAL

.160 4.06 .330[8.38] POINT OF CARD SLOT CONTACT .370 9.4

## .240[6.1] 600 15.24 250 [6.35] .100[2.54]

<u>Contact Dimensions:</u>
520-P.C. Tail .030x.018(0.76x0.46) - Tail LG=.175(4.45)
.100 (2.54) Contact Spacing x .200 (5.08) Row Spacing

345/395 SERIES CARD EDGE CONNECTOR PART NUMBER: 345-050-520-503