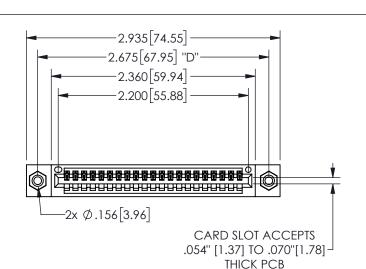

THIS IS A C.A.D. GENERATED DRAWING DO NOT MAKE MANUAL REVISIONS TO MASTER.

ISSUE NUMBER

ORIGINAL

1

.160 4.06 .330[8.38] POINT OF CARD SLOT CONTACT

-.350[8.89] .600[15.24] .100[2.54]

<u>Contact Dimensions:</u>
520-P.C. Tail .030x.018(0.76x0.46) - Tail LG=.175(4.45)
.100 (2.54) Contact Spacing x .200 (5.08) Row Spacing

345/395 SERIES CARD EDGE CONNECTOR PART NUMBER: 345-021-520-108

YOUR CONNECTION TO QUALITY & SERVICE

**EDAC INC** TORONTO, ONTARIO CANADA

THESE DRAWINGS AND SPECIFICATIONS ARE THE PROPERTY OF EDAC INC.,AND SHALL NOT BE REPRODUCED, OR COPIED OR USED AS THE BASIS FOR THE MANUFACTURE OR SALE OF APPARATUS WITHOUT WRITTEN PERMISSION.