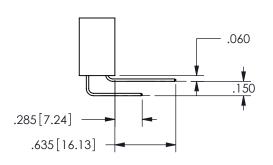

THIS IS A C.A.D. GENERATED DRAWING DO NOT MAKE MANUAL REVISIONS TO MASTER.

ISSUE NUMBER

ORIGINAL

1

**Contact Dimensions:** 524-P.C. Tail .018 Sq.(0.46 Sq.) - Tail LG=.175(4.45) .100 (2.54) Contact Spacing x .200 (5.08) Row Spacing