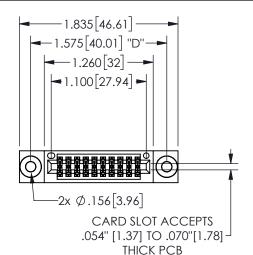

## SECTION A-A

345/395 SERIES CARD EDGE CONNECTOR PART NUMBER: 345-020-524-203

**EDAC INC** TORONTO, ONTARIO CANADA

THESE DRAWINGS AND SPECIFICATIONS ARE THE PROPERTY OF EDAC INC.,AND SHALL NOT BE REPRODUCED, OR COPIED OR USED AS THE BASIS FOR THE MANUFACTURE OR SALE OF APPARATUS WITHOUT WRITTEN PERMISSION.

| ACAD REFERENCE NO.  | 345-ENG-MASTER   |
|---------------------|------------------|
| DRAWN: R.STA.MONICA | DATE:MAY.16/2017 |
| CHECKED:            | DATE:            |
| SCALE: NTS          | SHEET 1 OF 2     |
| DRAWING NUMBER      | ISSUE            |
| 345-ENG-MASTER      | 1                |
|                     |                  |