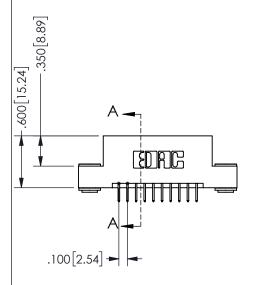

345/395 SERIES CARD EDGE CONNECTOR CONTACT CODE 555,556,558,559,560 DIMENSIONS

YOUR CONNECTION TO QUALITY & SERVICE

**EDAC INC** TORONTO, ONTARIO CANADA

THESE DRAWINGS AND SPECIFICATIONS ARE THE PROPERTY OF EDAC INC.,AND SHALL NOT BE REPRODUCED, OR COPIED OR USED AS THE BASIS FOR THE MANUFACTURE OR SALE OF APPARATUS WITHOUT WRITTEN PERMISSION.

| ACAD REFERENCE NO.  | 345-ENG-MASTER   |
|---------------------|------------------|
| DRAWN: R.STA.MONICA | DATE:MAY.16/2017 |
| CHECKED:            | DATE:            |
| SCALE: 1:1          | SHEET 2 OF 2     |
| DRAWING NUMBER      | ISSUE            |
| 345-ENG-MASTER      | 1                |