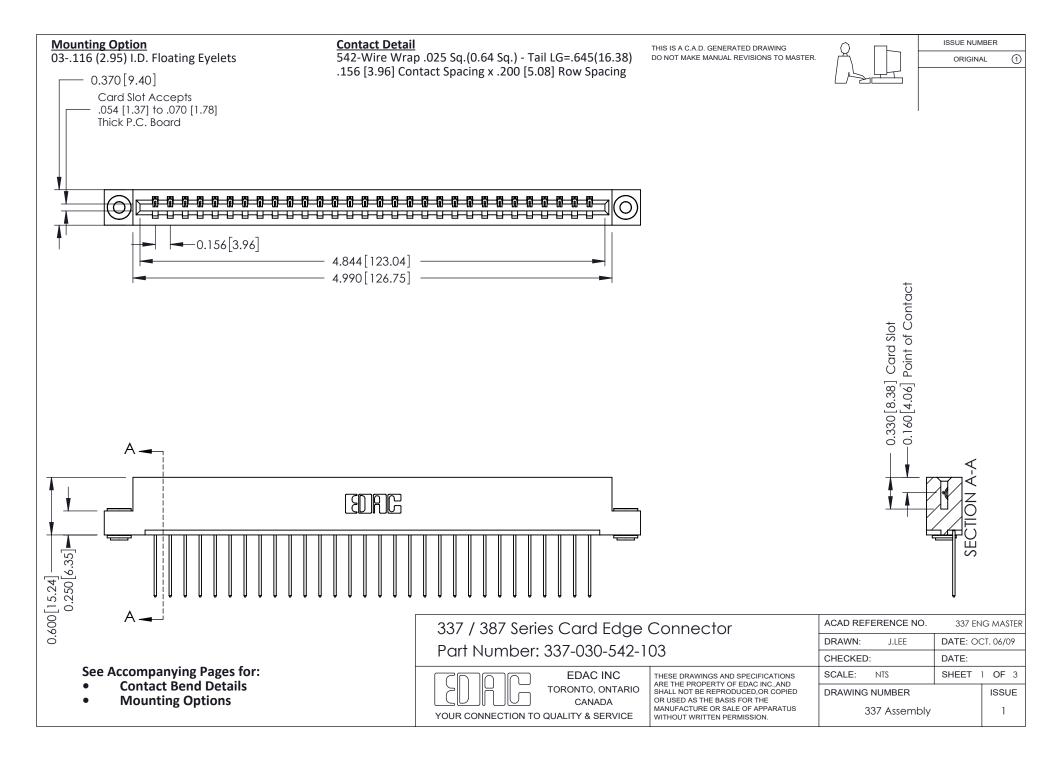

ISSUE NUMBER

ORIGINAL

1



| 337 / 387 Series Card Edge Connector<br>Contact Bend Detail           |                                                                                                                                                                                                  | ACAD REFERENCE NO. 337 E |                  | G MASTER      |
|-----------------------------------------------------------------------|--------------------------------------------------------------------------------------------------------------------------------------------------------------------------------------------------|--------------------------|------------------|---------------|
|                                                                       |