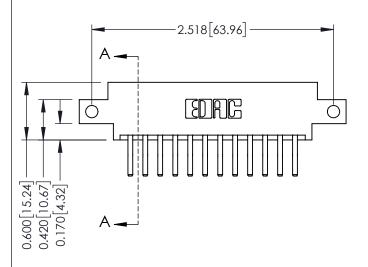

**Mounting Option** 

12-.128 (3.25) Dia. Side Mounting Holes

**Contact Detail** 

560-Extender Board Bend (Code 523 Contacts) .156 [3.96] Contact Spacing x .200 [5.08] Row Spacing THIS IS A C.A.D. GENERATED DRAWING DO NOT MAKE MANUAL REVISIONS TO MASTER.