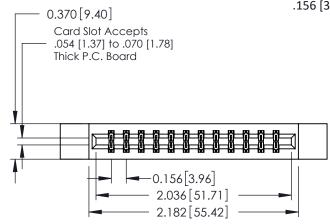

## **See Accompanying Pages for:**

- **Contact Bend Details**
- **Mounting Options**

| 337 / 387 Series Card Edge Connector |
|--------------------------------------|
| Part Number: 337-024-560-812         |