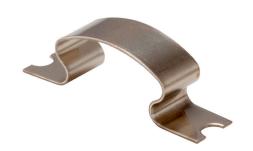

## MODEL: HSC-02 | DESCRIPTION: HEAT SINK CLIP

#### **FEATURES**

- for use with HSE-BX-035H series
- stainless steel
- clean finish