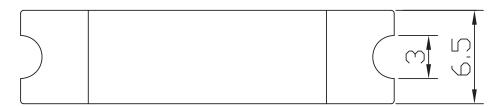

### **MEHANICAL DRAWING**

units: mm

| MATERIAL  | SUS 301 |
|-----------|---------|
| FINISH    | clean   |
| THICKNESS | 0.4 mm  |

Additional Resources: Product Page | 3D Model

CUI Devices | MODEL: HSC-02 | DESCRIPTION: HEAT SINK CLIP date 09/21/2020 | page 2 of 2