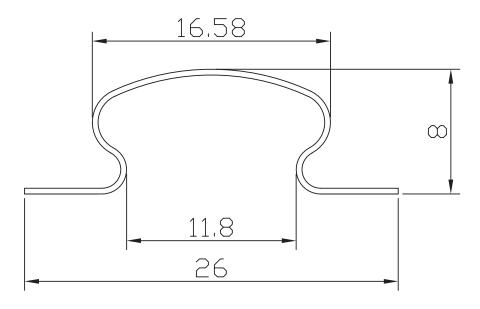

### **MEHANICAL DRAWING**

units: mm

| MATERIAL  | SUS 301 |
|-----------|---------|
| FINISH    | clean   |
| THICKNESS | 0.4 mm  |

Additional Resources: Product Page | 3D Model

CUI Devices | MODEL: HSC-02 | DESCRIPTION: HEAT SINK CLIP date 09/21/2020 | page 2 of 2