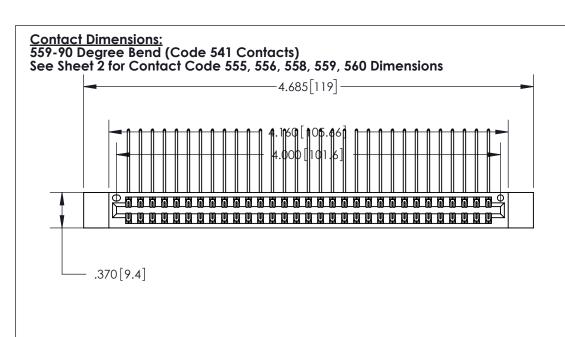

846/896 SERIES HIGH TEMP CARD EDGE CONNECTOR PART NUMBER: 896-062-559-212

YOUR CONNECTION TO QUALITY & SERVICE

**EDAC INC** TORONTO, ONTARIO CANADA

THESE DRAWINGS AND SPECIFICATIONS ARE THE PROPERTY OF EDAC INC., AND SHALL NOT BE REPRODUCED, OR COPIED OR USED AS THE BASIS FOR THE MANUFACTURE OR SALE OF APPARATUS WITHOUT WRITTEN PERMISSION.

THIS IS A C.A.D. GENERATED DRAWING DO NOT MAKE MANUAL REVISIONS TO MASTER.

ISSUE NUMBER ORIGINAL

Card Slot Accepts .054 [1.37] to .070 [1.78] Thick P.C. Board .330 [8.38] Card Slot

.160 [4.07] Point of Contact -