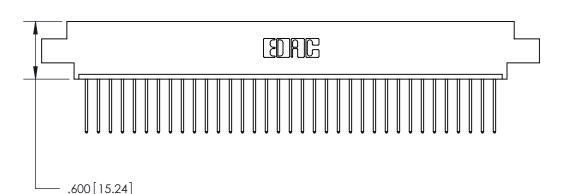

THIS IS A C.A.D. GENERATED DRAWING DO NOT MAKE MANUAL REVISIONS TO MASTER.

ISSUE NUMBER

.165[4.19]

.375 [9.54]

ORIGINAL

1

.060 [1.52] .125(3.18) to .210(5.33) **Outside Tails** .125(3.18) to .210(5.33) **Outside Tails** 

**Contact Code 560** 

INSULATOR MATERIAL: THERMOPLASTIC POLYESTER, UL 94V-0 CONTACT MATERIAL; COPPER, NICKEL, TIN ALLOY CA-725 CONTACT PLATING: GOLD ON THE MATING AREA, TIN-LEAD ON THE CONTACT TAILS, NICKEL UNDERPLATE