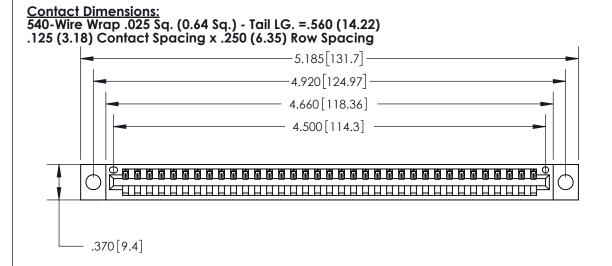

THIS IS A C.A.D. GENERATED DRAWING DO NOT MAKE MANUAL REVISIONS TO MASTER.

ISSUE NUMBER ORIGINAL

Card Slot Accepts .054 [1.37] to .070 [1.78] Thick P.C. Board .330 [8.38] Card Slot .160 [4.07] Point of Contact -

INSULATOR MATERIAL: THERMOPLASTIC POLYESTER, UL 94V-0 CONTACT MATERIAL; COPPER, NICKEL, TIN ALLOY CA-725 CONTACT PLATING: GOLD ON THE MATING AREA, TIN-LEAD ON THE CONTACT TAILS, NICKEL UNDERPLATE

846/896 SERIES HIGH TEMP CARD EDGE CONNECTOR PART NUMBER: 896-035-540-604