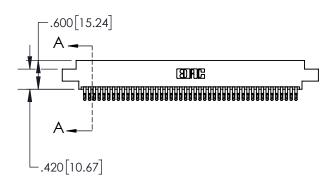

## **Contact Dimensions:**

555-Extender Board Bend (Code 500 Contacts)
See Sheet 2 for Contact Code 555, 556, 558, 559, 560 Dimensions

- INSULATOR MATERIAL: THERMOPLASTIC, UL 94V-0
- CONTACT MATERIAL; COPPER TIN ALLOY CONTACT PLATING: GOLD ON THE MATING AREA, TIN PLATING ON THE CONTACT TAILS, NICKEL UNDERPLATE

THIS IS A C.A.D. GENERATED DRAWING DO NOT MAKE MANUAL REVISIONS TO MASTER.

1

| WASTER. |  | _ |  |
|---------|--|---|--|
|         |  |   |  |

| .330[8.38]<br>CARD SLOT  |  |  |
|--------------------------|--|--|
| 370[9.40]<br>SECTION A-A |  |  |
| .160[4.06]<br>POINT OF   |  |  |
| CONTACT                  |  |  |

## 845/895 SERIES HIGH TEMP CARD EDGE CONNECTOR CONTACT CODE 555,556,558,559,560 DIMENSIONS

YOUR CONNECTION TO QUALITY & SERVICE

|   | ACAD REFERENCE NO. 845-ENG-MASTER |                  |  |  |  |  |
|---|-----------------------------------|------------------|--|--|--|--|
|   | DRAWN: R.STA.MONICA               | DATE:MAY.16/2017 |  |  |  |  |
|   | CHECKED:                          | DATE:            |  |  |  |  |
|   | SCALE: 1:1                        | SHEET 2 OF 2     |  |  |  |  |
| D | DRAWING NUMBER                    | ISSUE            |  |  |  |  |