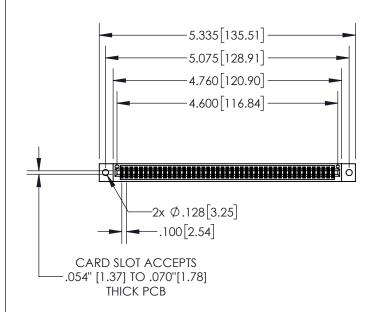

| 845/895 SERI | ES HIGH TEMP  | CARD  | EDGE | CONNEC | TOR |
|--------------|---------------|-------|------|--------|-----|
| PART NUMBE   | R: 895-090-55 | 5-802 |      |        |     |

|   | ACAD REFERENCE NO   | . 845-ENG-MASTER |  |
|---|---------------------|------------------|--|
|   | DRAWN: R.STA.MONICA | DATE:MAY.16/2017 |  |
|   | CHECKED:            | DATE:            |  |
|   | SCALE: 1:2          | SHEET 1 OF 2     |  |
| ) | DRAWING NUMBER      | ISSUE            |  |

845-ENG-MASTER

- INSULATOR MATERIAL: THERMOPLASTIC POLYESTER, UL 94V-0 DAP MATERIAL AVAILABLE UPON REQUEST
- CONTACT MATERIAL; COPPER ALLOY

CONTACT PLATING: GOLD ON THE MATING AREA, TIN PLATING ON THE CONTACT TAILS, NICKEL UNDERPLATE