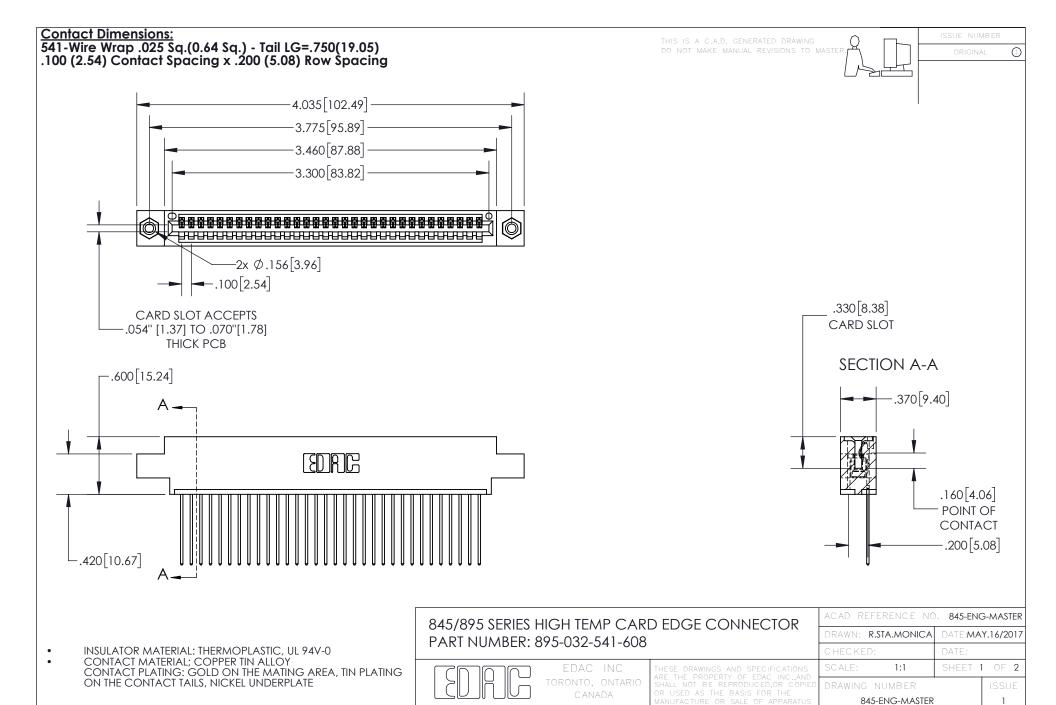

YOUR CONNECTION TO QUALITY & SERVICE

INSULATOR MATERIAL: THERMOPLASTIC POLYESTER, UL 94V-0 DAP MATERIAL AVAILABLE UPON REQUEST

**Contact Code 558** 

CONTACT MATERIAL; COPPER ALLOY CONTACT PLATING: GOLD ON THE MATING AREA, TIN PLATING ON THE CONTACT TAILS, NICKEL UNDERPLATE

## 845/895 SERIES HIGH TEMP CARD EDGE CONNECTOR CONTACT CODE 555,556,558,559,560 DIMENSIONS

YOUR CONNECTION TO QUALITY & SERVICE

Contact Code 559

|   | ACAD REFERENCE NO. 845-ENG-MASTER |                  |  |
|---|-----------------------------------|------------------|--|
|   | DRAWN: R.STA.MONICA               | DATE:MAY.16/2017 |  |
|   | CHECKED:                          | DATE:            |  |
|   | SCALE: 1:1                        | SHEET 2 OF 2     |  |
| D | DRAWING NUMBER                    | ISSUE            |  |

Contact Code 560

845-ENG-MASTER