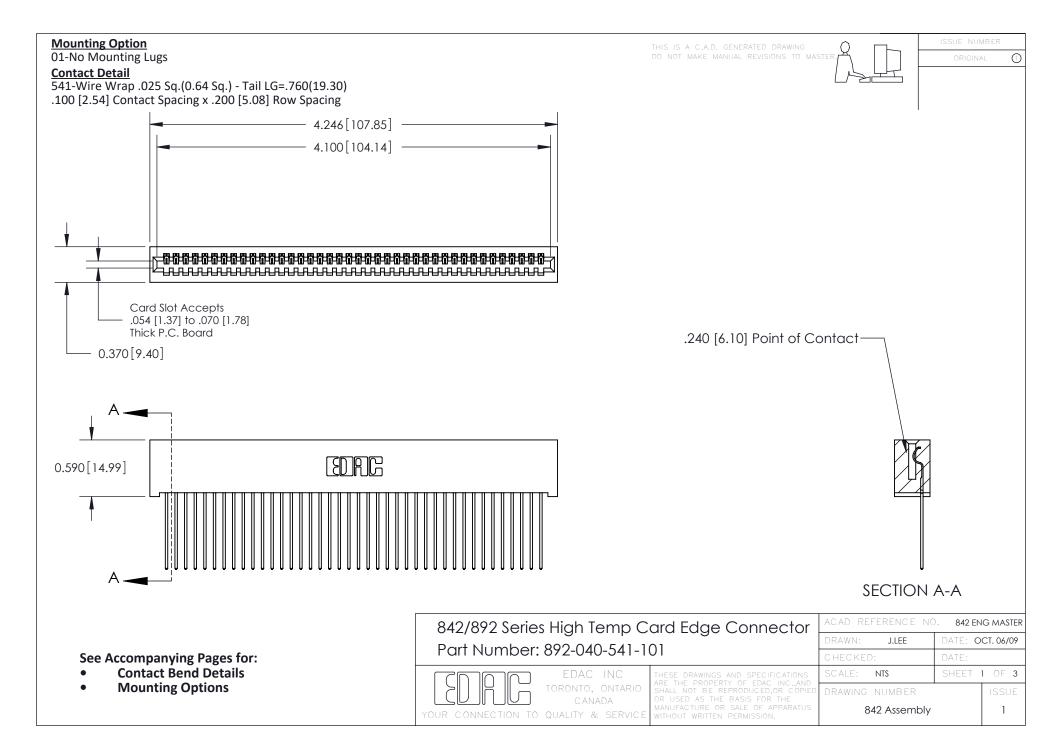

THIS IS A C.A.D. GENERATED DRAWING DO NOT MAKE MANUAL REVISIONS TO MASTER

ORIGINAL (1)



| 842/892 Series High Temp Card Edge Connector<br>Contact Bend Detail |                                                                                                 | ACAD REFERENCE NO. 842 ENG MASTER |             |                  |        |
|---------------------------------------------------------------------|-------------------------------------------------------------------------------------------------|-----------------------------------|-------------|------------------|--------|
|                                                                     |                                                                                                 | DRAWN:                            | J.LEE