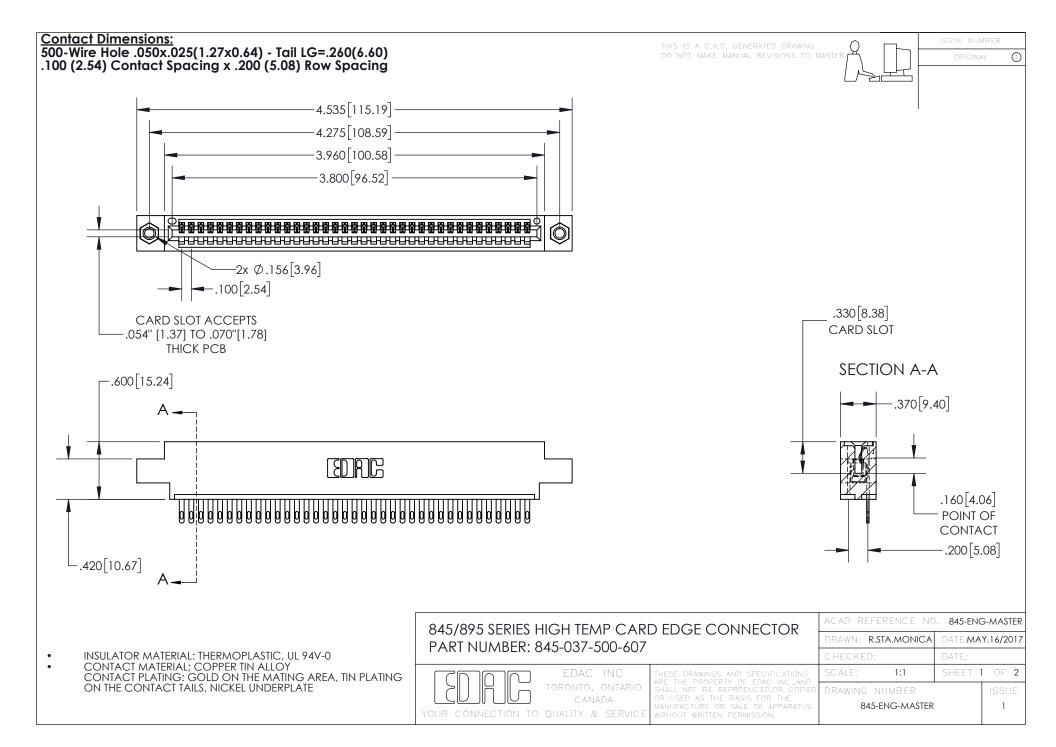

## 845/895 SERIES HIGH TEMP CARD EDGE CONNECTOR CONTACT CODE 555,556,558,559,560 DIMENSIONS

YOUR CONNECTION TO QUALITY & SERVICE

Contact Code 559

|   | ACAD REFERENCE NO. 845-ENG-MASTER |                  |  |
|---|-----------------------------------|------------------|--|
|   | DRAWN: R.STA.MONICA               | DATE:MAY.16/2017 |  |
|   | CHECKED:                          | DATE:            |  |
|   | SCALE: 1:1                        | SHEET 2 OF 2     |  |
| D | DRAWING NUMBER                    | ISSUE            |  |