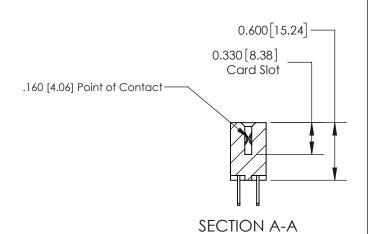

ISSUE NUMBER

ORIGINAL

1

| 837/887 Series High Temp Card Edge Connector<br>Contact Bend Detail |                                                                                                        | ACAD REFERENCE NO. | 837 ENG MASTER   |               |
|---------------------------------------------------------------------|--------------------------------------------------------------------------------------------------------|--------------------|------------------|---------------|
|                                                                     |                                                                                                        | DRAWN: J.LEE       | DATE: OCT. 06/09 |               |
|                                                                     |                                                                                                        | CHECKED:           | DATE:            |               |
| EDAC INC                                                            | THESE DRAWINGS AND SPECIFICATIONS                                                                      | SCALE: NTS         | SHEET            | 2 <b>OF</b> 2 |
| TORONTO, ONTARIO CANADA                                             | ARE THE PROPERTY OF EDAC INC.,AND<br>SHALL NOT BE REPRODUCED,OR COPIED<br>OR USED AS THE BASIS FOR THE | DRAWING NUMBER     | •                | ISSUE         |
| MANUFACTURE OR SAL                                                  | MANUFACTURE OR SALE OF APPARATUS WITHOUT WRITTEN PERMISSION.                                           | 837 Assembly       |                  | 1             |