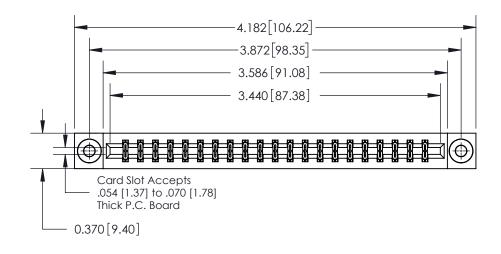

ISSUE NUMBER

ORIGINAL

**See Accompanying Page for:** 

**Contact Bend Details** 

| 837/887 Series High Temp Card Edge Connector |
|----------------------------------------------|
| Part Number: 837-042-500-803                 |