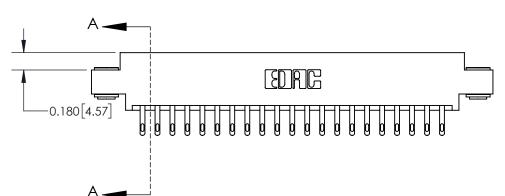

ISSUE NUMBER

ORIGINAL

**See Accompanying Page for:** 

**Contact Bend Details** 

| 837/887 Series High Temp Card Edge Connector |
|----------------------------------------------|
| Part Number: 837-042-500-803                 |