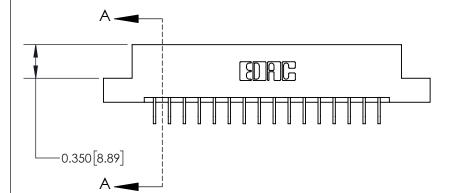

## **Contact Detail**

559-90 Degree Bend (Code 541 Contacts)

.156 [3.96] Contact Spacing x .200 [5.08] Row Spacing

THIS IS A C.A.D. GENERATED DRAWING DO NOT MAKE MANUAL REVISIONS TO MASTER.

ISSUE NUMBER

ORIGINAL

**See Accompanying Page for:** 

**Contact Bend Details** 

837/887 Series High Temp Card Edge Connector Part Number: 837-032-559-207

YOUR CONNECTION TO QUALITY & SERVICE

**EDAC INC** TORONTO, ONTARIO CANADA