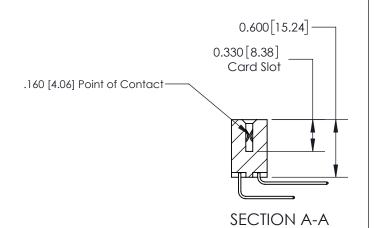

## **Contact Detail**

559-90 Degree Bend (Code 541 Contacts)

.156 [3.96] Contact Spacing x .200 [5.08] Row Spacing

THIS IS A C.A.D. GENERATED DRAWING DO NOT MAKE MANUAL REVISIONS TO MASTER.

ISSUE NUMBER

ORIGINAL

ISSUE NUMBER

ORIGINAL

1

| 837/887 Series High Temp Card Edge Connector<br>Contact Bend Detail |                                                                                                                                                                                                   | ACAD REFERENCE NO. | 837 ENG MASTER   |               |
|---------------------------------------------------------------------|---------------------------------------------------------------------------------------------------------------------------------------------------------------------------------------------------|--------------------|------------------|---------------|
|                                                                     |                                                                                                                                                                                                   | DRAWN: J.LEE       | DATE: OCT. 06/09 |               |
|                                                                     |                                                                                                                                                                                                   | CHECKED:           | DATE:            |               |
| EDAC INC                                                            | THESE DRAWINGS AND SPECIFICATIONS ARE THE PROPERTY OF EDAC INC., AND SHALL NOT BE REPRODUCED, OR COPIED OR USED AS THE BASIS FOR THE MANUFACTURE OR SALE OF APPARATUS WITHOUT WRITTEN PERMISSION. | SCALE: NTS         | SHEET            | 2 <b>OF</b> 2 |
| TORONTO, ONTARIO CANADA                                             |                                                                                                                                                                                                   | DRAWING NUMBER     | •                | ISSUE         |
| YOUR CONNECTION TO QUALITY & SERVICE                                |                                                                                                                                                                                                   | 837 Assembly       |                  | 1             |