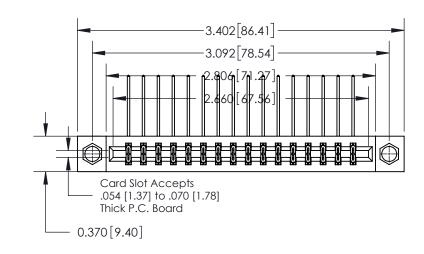

**Mounting Option** 

07-M3-0.5 Metric Threaded Inserts

## **Contact Detail**

559-90 Degree Bend (Code 541 Contacts)

.156 [3.96] Contact Spacing x .200 [5.08] Row Spacing

THIS IS A C.A.D. GENERATED DRAWING DO NOT MAKE MANUAL REVISIONS TO MASTER.

ISSUE NUMBER

ORIGINAL

**See Accompanying Page for:** 

**Contact Bend Details** 

837/887 Series High Temp Card Edge Connector Part Number: 837-032-559-207

YOUR CONNECTION TO QUALITY & SERVICE

**EDAC INC** TORONTO, ONTARIO CANADA