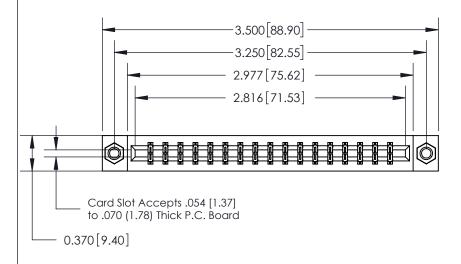

## SECTION A-A 0.388 [9.86] Card Slot .160 [4.06] Point of Contact-

## **See Accompanying Page for:**

- **Bend Detail**
- **Mounting Options**

833 Series High Temp Card Edge Connector Part Number: 833-034-524-807

**EDAC INC** TORONTO, ONTARIO CANADA

THESE DRAWINGS AND SPECIFICATIONS ARE THE PROPERTY OF EDAC INC.,AND SHALL NOT BE REPRODUCED, OR COPIED OR USED AS THE BASIS FOR THE MANUFACTURE OR SALE OF APPARATUS WITHOUT WRITTEN PERMISSION.