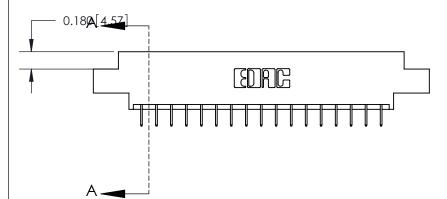

ORIGINAL (1)

ORIGINAL

| 833 Series High Temp Card Edge Connector<br>Contact Bend Detail                                                                       |                                                                                                 | ACAD REFERENCE NO. | 833 ENC          | MASTER        |
|---------------------------------------------------------------------------------------------------------------------------------------|-------------------------------------------------------------------------------------------------|--------------------|------------------|---------------|
|                                                                                                                                       |                                                                                                 | DRAWN: J.LEE       | DATE: OCT. 14/09 |               |
|                                                                                                                                       |                                                                                                 | CHECKED: DATE:     |                  |               |
| TORONTO, ONTARIO CANADA  ARE THE PROPERTY OF EDAC II SHALL NOT BE REPRODUCED,O OR USED AS THE BASIS FOR TH MANUFACTURE OR SALE OF API | THESE DRAWINGS AND SPECIFICATIONS                                                               | SCALE: NTS         | SHEET 2          | 2 <b>OF</b> 3 |
|                                                                                                                                       | SHALL NOT BE REPRODUCED, OR COPIED                                                              | DRAWING NUMBER     |                  | ISSUE         |
|                                                                                                                                       | OR USED AS THE BASIS FOR THE<br>MANUFACTURE OR SALE OF APPARATUS<br>WITHOUT WRITTEN PERMISSION. | 833 Assembly       |                  | 1             |