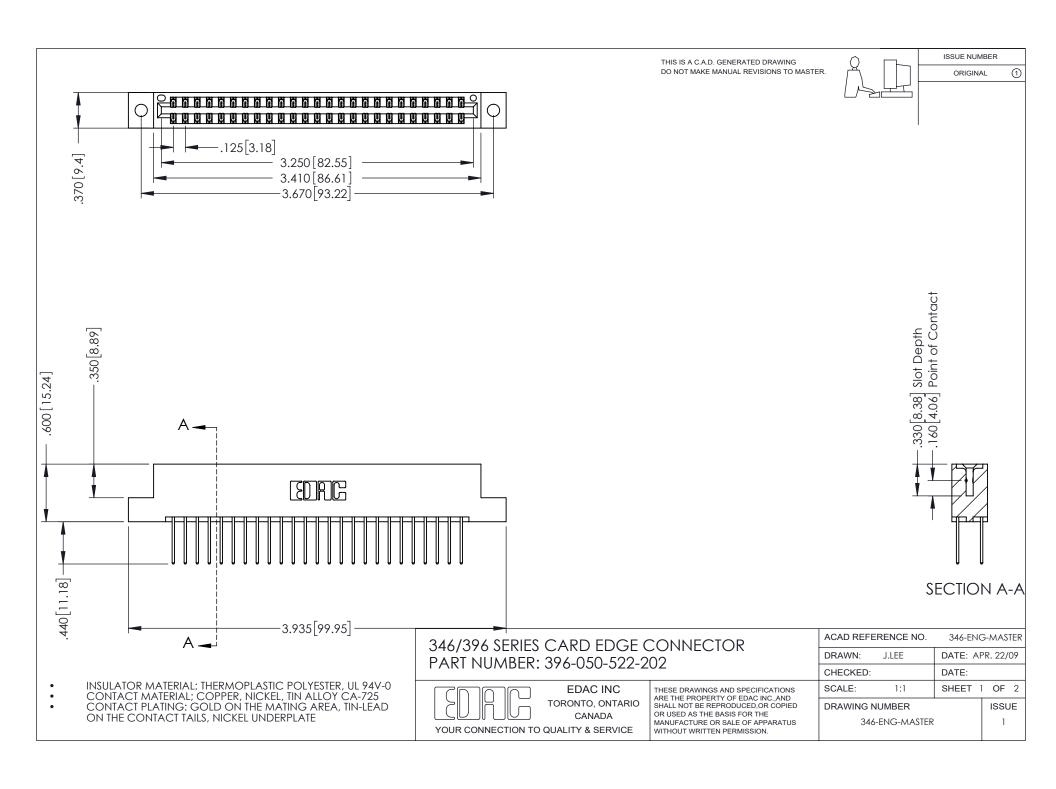

THIS IS A C.A.D. GENERATED DRAWING DO NOT MAKE MANUAL REVISIONS TO MASTER.

ORIGINAL 1

ISSUE NUMBER

**Contact Code 555** 

**Contact Code 556** 

INSULATOR MATERIAL: THERMOPLASTIC POLYESTER, UL 94V-0 CONTACT MATERIAL; COPPER, NICKEL, TIN ALLOY CA-725 CONTACT PLATING: GOLD ON THE MATING AREA, TIN-LEAD

ON THE CONTACT TAILS, NICKEL UNDERPLATE

## 346/396 SERIES CARD EDGE CONNECTOR CONTACT CODE 555,556,558,559,560 DIMENSIONS

YOUR CONNECTION TO QUALITY & SERVICE

**EDAC INC** TORONTO, ONTARIO CANADA

THESE DRAWINGS AND SPECIFICATIONS ARE THE PROPERTY OF EDAC INC.,AND SHALL NOT BE REPRODUCED, OR COPIED OR USED AS THE BASIS FOR THE MANUFACTURE OR SALE OF APPARATUS WITHOUT WRITTEN PERMISSION.